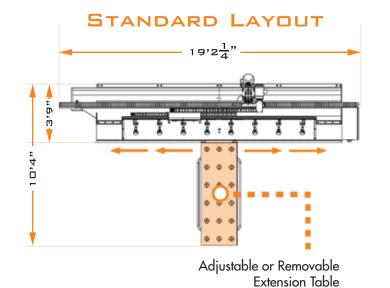

## MITER X 2.0

KEY FEATURES

| Max Cutting Length         | 140"                                                                |
|----------------------------|---------------------------------------------------------------------|
| Variable Frequency Drive   | (VFD) 0 - 2500 RPM                                                  |
| Spindle Size               | 25 HP                                                               |
| Blade Angle                | 45° +/- 1°                                                          |
| Blade Size                 | 14"                                                                 |
| Pneumatic Clamps           | Holds parts in place to prevent movement while cutting              |
| Bi-Directional Rollers     | Assist with part placement                                          |
| Extension Table            | 27" x 79" table provides<br>additional support                      |
| Siemens Controls           | Allows BACA to remotely login to<br>better troubleshoot and support |
| Galvanized Frame           | Robust design engineered for harsh environment                      |
| Legendary Customer Service | US Service. Next day parts                                          |