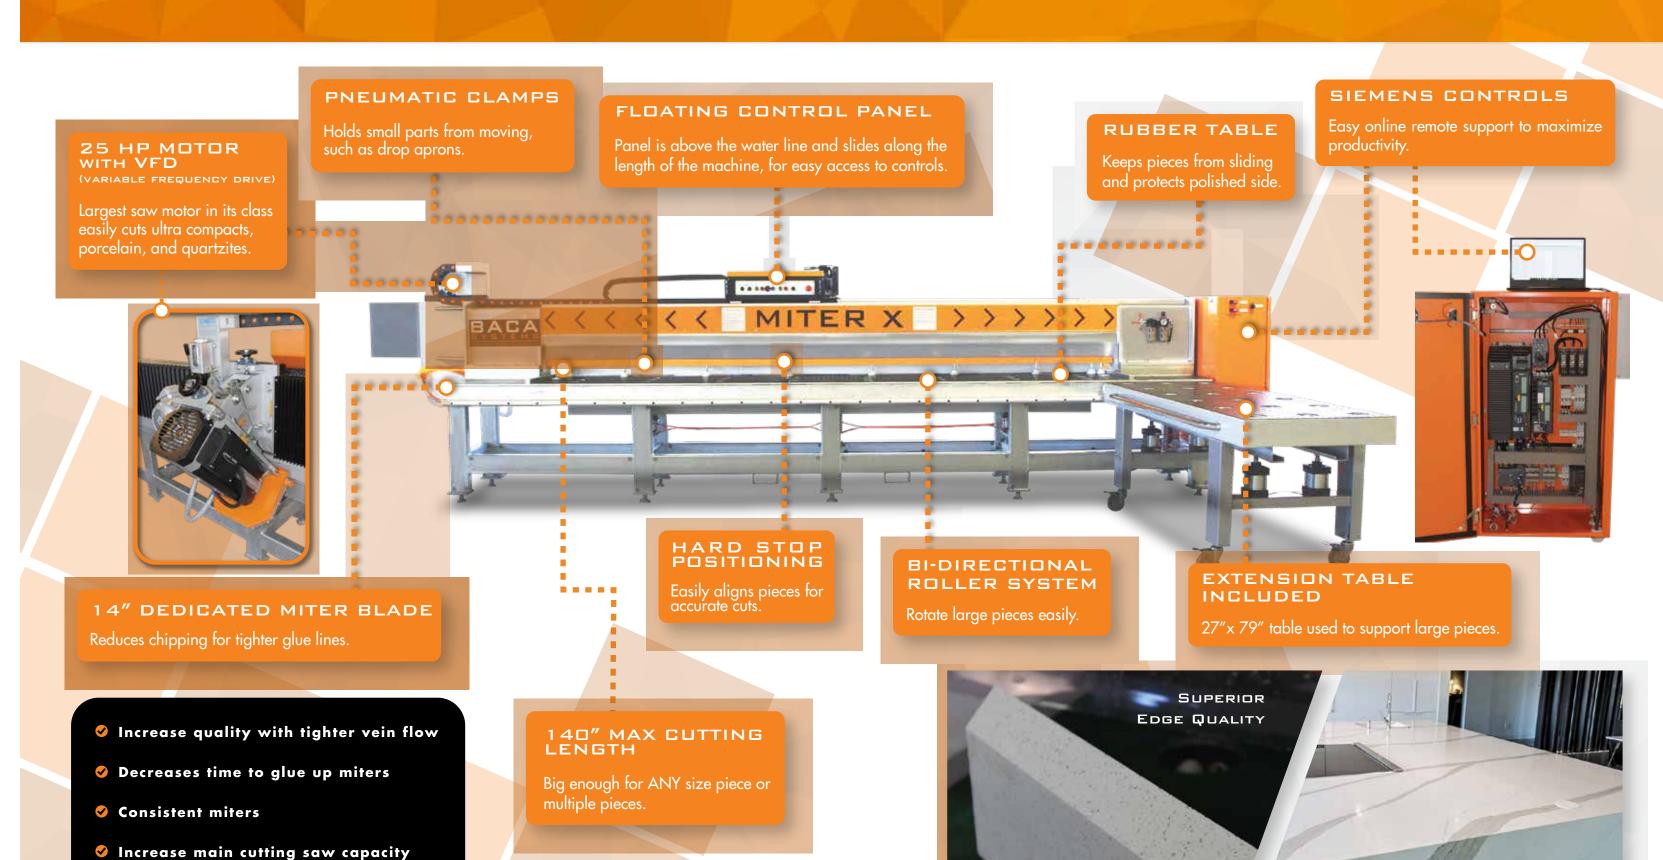

## MITER X 2.0

KEY FEATURES

| Max Cutting Length         | 140"                                                                |
|----------------------------|---------------------------------------------------------------------|
| Variable Frequency Drive   | (VFD) 0 - 2500 RPM                                                  |
| Spindle Size               | 25 HP                                                               |
| Blade Angle                | 45° +/- 1°                                                          |
| Blade Size                 | 14"                                                                 |
| Pneumatic Clamps           | Holds parts in place to prevent movement while cutting              |
| Bi-Directional Rollers     | Assist with part placement                                          |
| Extension Table            | 27" x 79" table provides<br>additional support                      |
| Siemens Controls           | Allows BACA to remotely login to<br>better troubleshoot and support |
| Galvanized Frame           | Robust design engineered for harsh environment                      |
| Legendary Customer Service | US Service. Next day parts                                          |

## MITER X 2.0

**♥** Reduces chipping

## RELIABILITY YOU TRUST

TIGHTER

VEINS