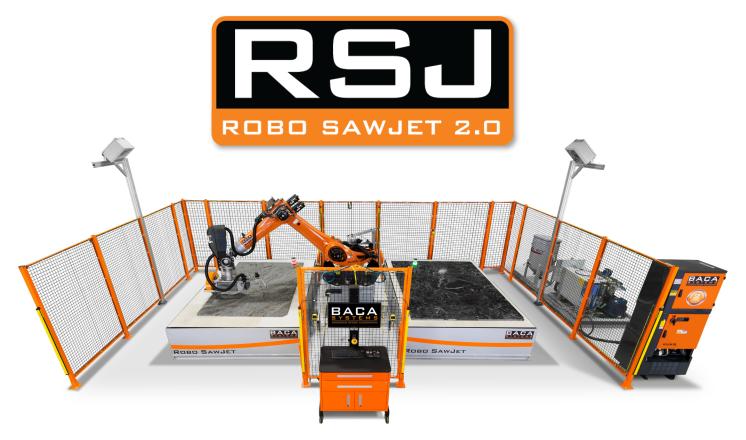

## LIVE MACHINE DEMONSTRATIONS

Adding a Robo SawJet to your fabrication process is the #1 way to increase profitability by reducing material cost by 10% to 15% through maximizing slab yield. In addition, Robo SawJet reduces the amount of downstream processing by reducing up to 4 hours of work on every slab by completing all arc cuts, radius cuts, sink openings and faucet holes during the sawing process. With an average cut time between 15-20 minutes per slab, you can let the saw complete 90% of your work.

- \*SAW USED TO MAXIMIZE SPEED
- \*WATER JET ONLY USED IN NON-LINEAR CUTS & ELIMINATES BLADE OVERTRAVEL

- PRODUCE UP TO 30% MORE ON THE ROBO SAWJET WHEN COMPARED TO GANTRY SAWJETS
- CUT SINKS, ARCS, FAUCETS, & RADIUSES ALL ON MACHINE
- LOWEST TOTAL COST OF OWNERSHIP OF ANY SAWJET
- SMALLEST TWO TABLE FOOTPRINT IN THE INDUSTRY

#### LIVE DEMONSTRATIONS

WHAT YOU'LL SEE

- (2) ROBO SAWJETS SAW & WATERJET COMBO
- MITER X
  DEDICATED MITER SAW
- SPEEDTEMPLATE
   DIGITAL MEASURING
- ZOLLER TOOL PRE-SETTER

FOLLOW US ON SOCIAL MEDIA

W W W . B A C A S Y S T E M S . C O M