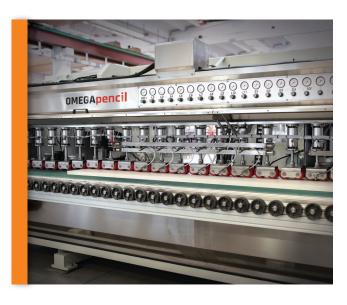

# **OMEGApencil**

- PRODUCE EASED EDGE AT 2' PER MINUTE
- EDGE DETAILS: FLAT POLISH, EASED EDGE, BEVEL,
   FULL BULLNOSE, HALF BULLNOSE & MORE
- CONTINUOUS PROCESSING FOR MAXIMUM THROUGHPUT