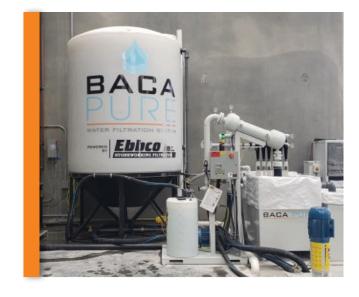

## PARTNER PRESENTATIONS

- 24,000 LBS OF FULLY WELDED STEEL
- PRECISION BALL SCREWS THAT MAINTAIN ACCURACY & PREVENT GEAR LASHING
- TWO TABLE SIZES: 14' x 8' & 16' x 8'

- UPGRADEABLE TO CRYSTAL-CLEAR WATER
- AVAILABLE IN: 80, 120, 180, 240 & 320
   GALLONS PER MINUTE
- CLOSED LOOP WATER SYSTEMS