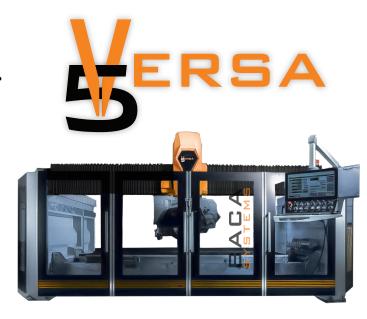

### **PRESENTATION ON:**

**NEXT GENERATION 5 AXIS CNC SAW** 

- FULL 5-AXIS CUTTING + MILLING CAPABILITIES
   FOR SINKS, ARCS, RADII & MORE
- MULTI-TOOL (9) POSITION AUTOMATED TOOL
   CHANGER FOR UNINTERRUPTED CYCLES
- MOST VERSATILE 5-AXIS CNC SAW
   ON THE MARKET
- GALVANIZED TABLE & MONOBLOCK STRUCTURE