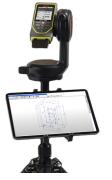

#### PRESENTATIONS BY

- \$299/mo SUBSCRIPTION.
   SPEED TEMPLATE LASER
   INCLUDED
- EXCEPTIONALLY ACCURATE, REMARKABLY SIMPLE

- INCREASE CNC TOOL LIFE BY 2-3× BY DIGITALLY MEASURING TOOLS
- MINIMIZE TOUCH UP & PRODUCE CONSISTENT EDGE QUALITY