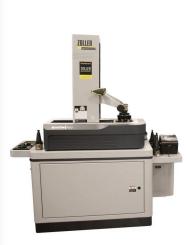

#### PRESENTATIONS BY

- \$299/mo SUBSCRIPTION.
   SPEED TEMPLATE LASER
   INCLUDED
- EXCEPTIONALLY ACCURATE, REMARKABLY SIMPLE

- INCREASE CNC TOOL LIFE BY 2-3× BY DIGITALLY MEASURING TOOLS
- MINIMIZE TOUCH UP & PRODUCE CONSISTENT EDGE QUALITY

12:30PM - 1:30PM

**ROBO SAWJET DEMO** 

1:30pm - 2:00pm

MITER X DEMO

2:00pm - 2:30pm

**ZOLLER PRESETTER DEMO** 

2:30pm - 3:30pm

**FULL SHOP TOUR** 

#### LIVE DEMONSTRATIONS

WHAT YOU'LL SEE

- (2) ROBO SAWJETS SAW & WATERJET COMBO
- MITER X
  DEDICATED MITER SAW
- SPEEDTEMPLATE
   DIGITAL MEASURING
- ZOLLER TOOL PRE-SETTER

FOLLOW US ON SOCIAL MEDIA

W W W . B A C A S Y S T E M S . C O M