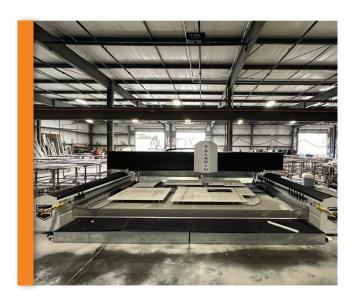

## LIVE MACHINE DEMONSTRATIONS

Adding a Robo SawJet to your fabrication process is the #1 way to increase profitability by reducing material cost by 10% to 15% through maximizing slab yield. In addition, Robo SawJet reduces the amount of downstream processing by reducing up to 4 hours of work on every slab by completing all arc cuts, radius cuts, sink openings and faucet holes during the sawing process. With an average cut time between 15-20 minutes per slab, you can let the saw complete 90% of your work.

- \*SAW USED TO MAXIMIZE SPEED
- \*WATER JET ONLY USED IN NON-LINEAR CUTS & ELIMINATES BLADE OVERTRAVEL

- PRODUCE UP TO 30% MORE ON THE ROBO SAWJET WHEN COMPARED TO GANTRY SAWJETS
- CUT SINKS, ARCS, FAUCETS, & RADIUSES ALL ON MACHINE
- LOWEST TOTAL COST OF OWNERSHIP OF ANY SAWJET
- SMALLEST TWO TABLE FOOTPRINT IN THE INDUSTRY

# LIVE MACHINE DEMONSTRATIONS

- INCREASE CUTTING CAPACITY
   ON MAIN SAW
- DECREASE LABOR BY CUTTING MITERS CONSISTENTLY
- TIGHTER VEIN FLOW BY LOSING LESS MATERIAL
- MAKE PERFECT MITERS EVERYTIME