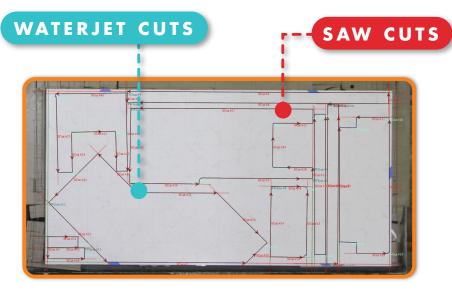

- \*SAW USED TO MAXIMIZE SPEED
- \*WATER JET ONLY USED IN NON-LINEAR CUTS & ELIMINATES BLADE OVERTRAVEL

- PRODUCE UP TO 30% MORE ON THE ROBO SAWJET WHEN COMPARED TO GANTRY SAWJETS
- CUT SINKS, ARCS, FAUCETS, & RADIUSES ALL ON MACHINE
- LOWEST TOTAL COST OF OWNERSHIP OF ANY SAWJET
- SMALLEST TWO TABLE FOOTPRINT IN THE INDUSTRY