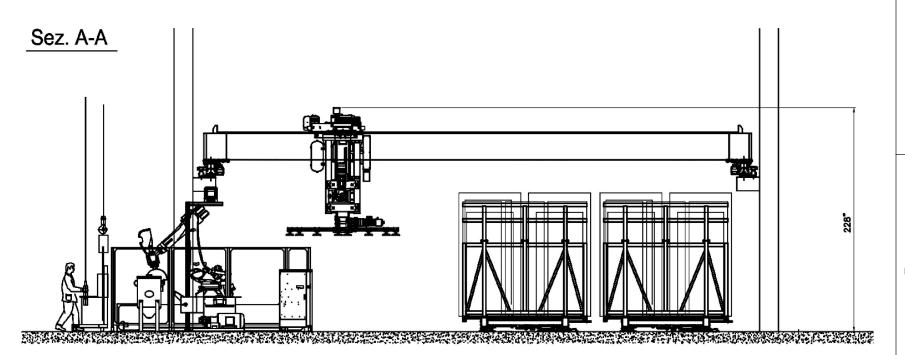

## **SIDE VIEWS**

\*Automated Slab Handling systems are Fully Customizable

BACA

CHECKED BY: TR

PROPRIETARY AND CONFIDENTIAL,
THE INFORMATION CONTAINED IN THIS
DRAWING IS THE SOLE PROPERTY OF
SACA SYSTEMS.
AND REPORT IN AS A

BACA SYSTEMS.
ANY REPRODUCTION IN PART OR AS A
WHOLE WITHOUT THE WRITTEN PERMIS
OF BACA SYSTEMS IS PROHIBITED.

THIS Y OF Automated Slab Handling - Layout

AS A JOENNISCIPIN JOB NO: ----- REV; L-1.01

DRAWN BY: MN