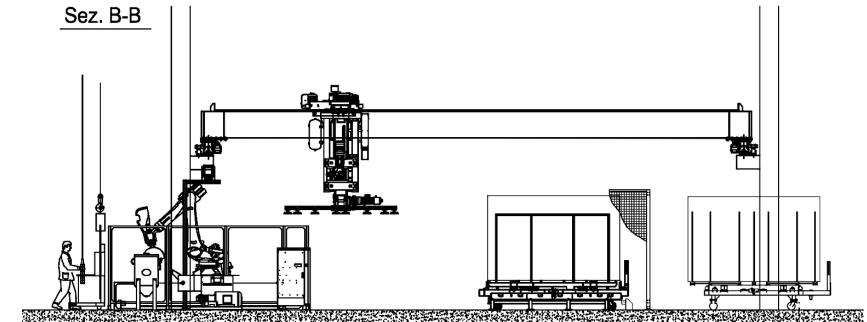

## **SIDE VIEWS**

\*Automated Slab Handling systems are Fully Customizable

BACA

CHECKED BY: TR

PROPRIETARY AND CONFIDENTIAL,
THE INFORMATION CONTAINED IN THIS
DRAWING IS THE SOLE PROPERTY OF
SACA SYSTEMS.
AND REPORT IN AS A

BACA SYSTEMS.
ANY REPRODUCTION IN PART OR AS A
WHOLE WITHOUT THE WRITTEN PERMIS
OF BACA SYSTEMS IS PROHIBITED.

THIS Y OF Automated Slab Handling - Layout

AS A JOENNISCIPIN JOB NO: ----- REV; L-1.01

DRAWN BY: MN