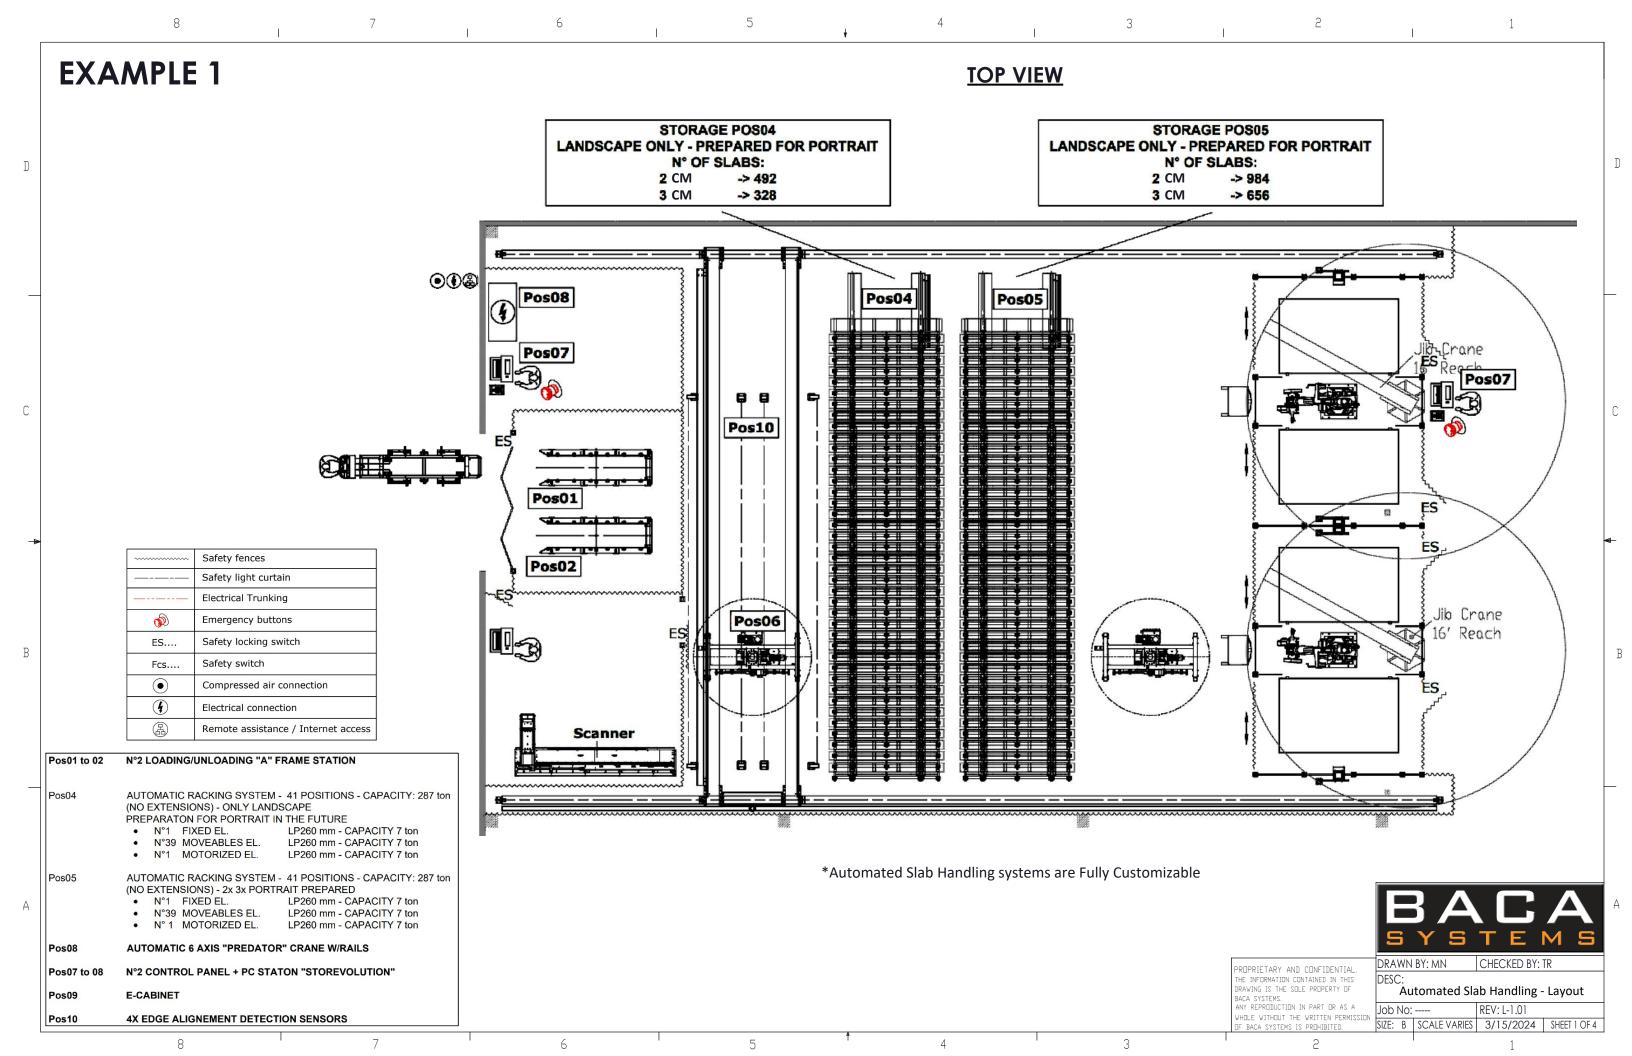

**EXAMPLE 1** AUTOMATIC CLASSIFIER LOADING/UNLOADING MIN. REMANANT PLATE 3'-11" 3'-11" **SIDE VIEWS** 4'-7" **FRONT VIEWS** 58'-6" В 11'-6" \*Automated Slab Handling systems are Fully Customizable 11'-6" DRAWN BY: MN CHECKED BY: TR PROPRIETARY AND CONFIDENTIAL. THE INFORMATION CONTAINED IN THIS DRAWING IS THE SOLE PROPERTY OF Automated Slab Handling - Layout Job No: ----SIZE: B | SCALE VARIES | 3/15/2024 | SHEET 2 OF 4