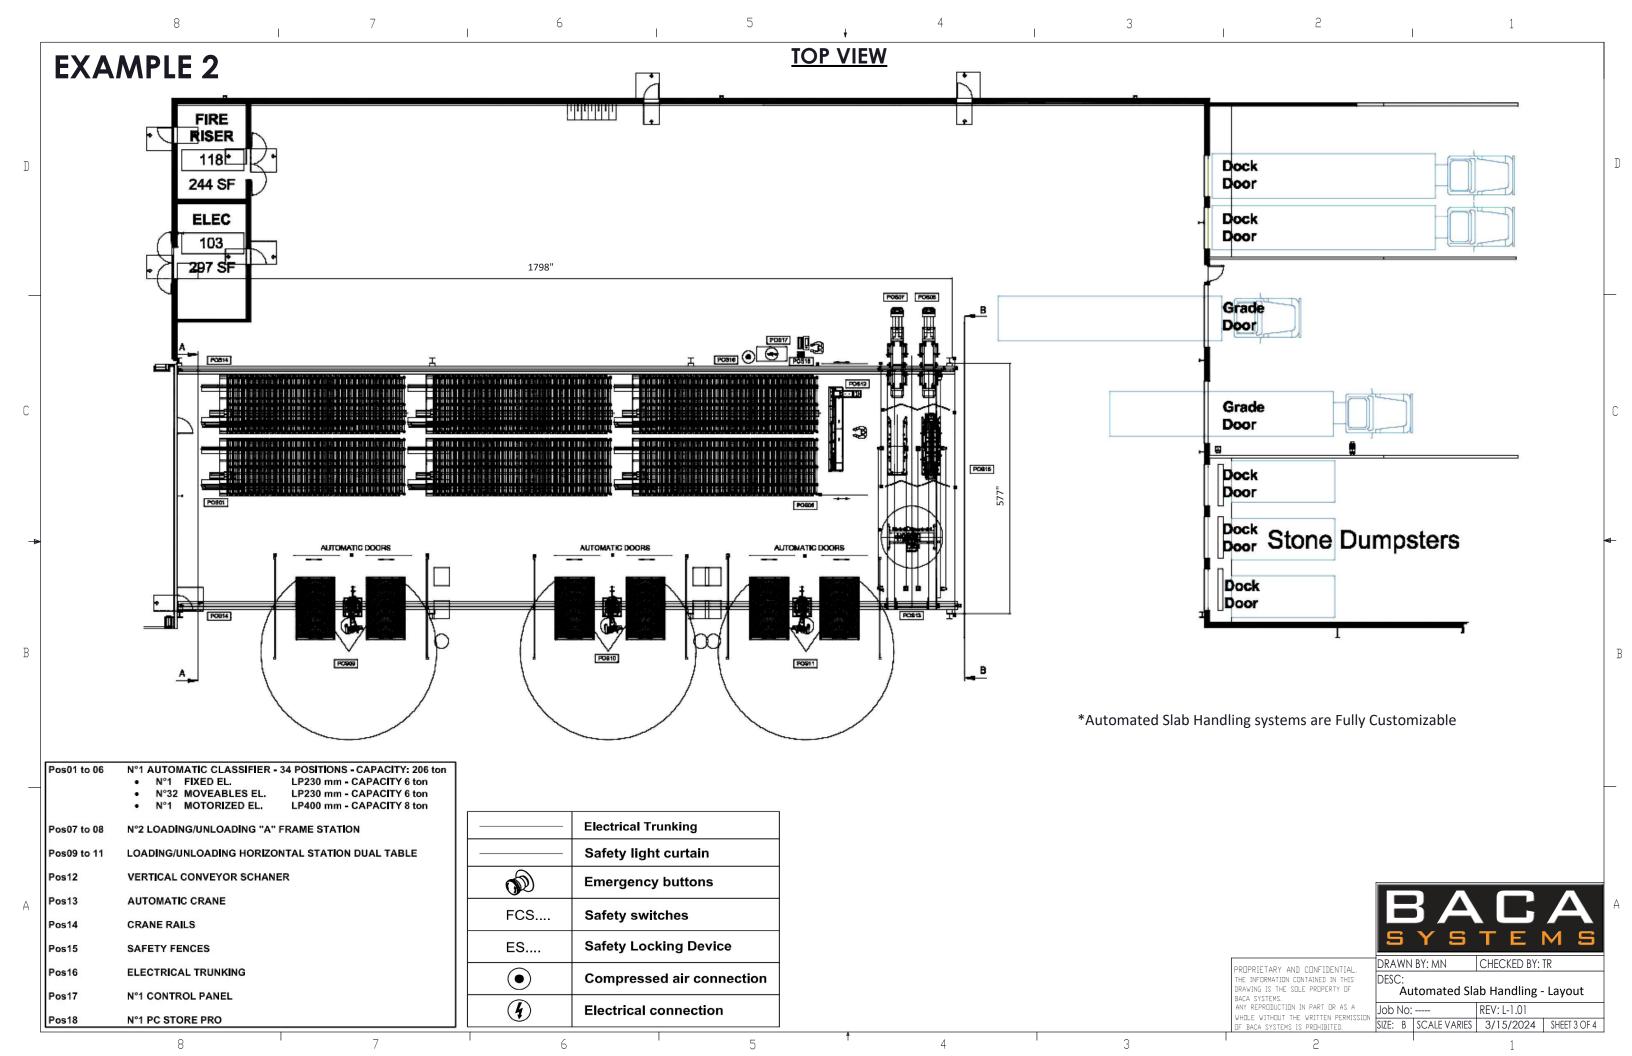

**EXAMPLE 1** AUTOMATIC CLASSIFIER LOADING/UNLOADING MIN. REMANANT PLATE 3'-11" 3'-11" **SIDE VIEWS** 4'-7" **FRONT VIEWS** 58'-6" В 11'-6" \*Automated Slab Handling systems are Fully Customizable 11'-6" DRAWN BY: MN CHECKED BY: TR PROPRIETARY AND CONFIDENTIAL. THE INFORMATION CONTAINED IN THIS DRAWING IS THE SOLE PROPERTY OF Automated Slab Handling - Layout Job No: ----SIZE: B | SCALE VARIES | 3/15/2024 | SHEET 2 OF 4

5

8



**EXAMPLE 2** 

## **SIDE VIEWS**







\*Automated Slab Handling systems are Fully Customizable

BACA

CHECKED BY: TR

PROPRIETARY AND CONFIDENTIAL,
THE INFORMATION CONTAINED IN THIS
DRAWING IS THE SOLE PROPERTY OF
SACA SYSTEMS.
AND REPORT IN AS A

BACA SYSTEMS.
ANY REPRODUCTION IN PART OR AS A
WHOLE WITHOUT THE WRITTEN PERMIS
OF BACA SYSTEMS IS PROHIBITED.

THIS Y OF Automated Slab Handling - Layout

AS A JOENNISCIPIN JOB NO: ----- REV; L-1.01

DRAWN BY: MN

7 6 5 7

3

SIZE: B SCALE VARIES 3/15/2024 SHEET 4 OF 4