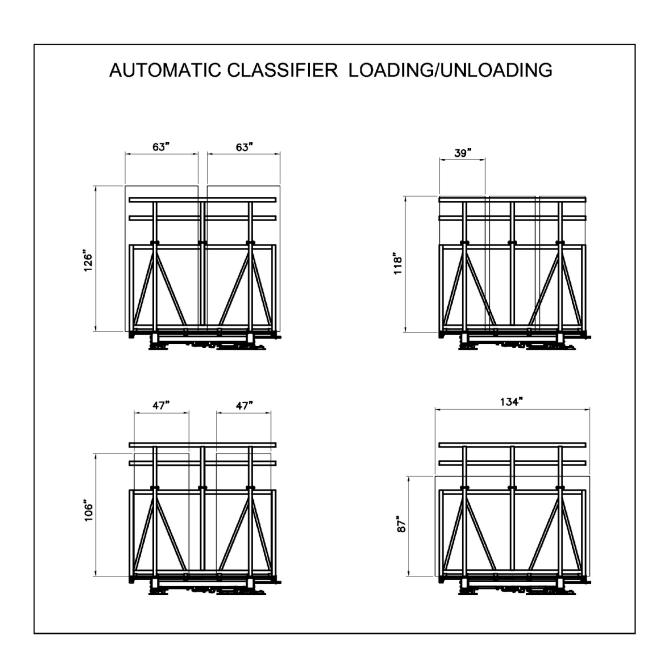

**EXAMPLE 1** AUTOMATIC CLASSIFIER LOADING/UNLOADING MIN. REMANANT PLATE 3'-11" 3'-11" **SIDE VIEWS** 4'-7" **FRONT VIEWS** 58'-6" В 11'-6" \*Automated Slab Handling systems are Fully Customizable 11'-6" DRAWN BY: MN CHECKED BY: TR PROPRIETARY AND CONFIDENTIAL. THE INFORMATION CONTAINED IN THIS DRAWING IS THE SOLE PROPERTY OF Automated Slab Handling - Layout Job No: ----SIZE: B | SCALE VARIES | 3/15/2024 | SHEET 2 OF 4