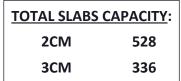

# Semi-Auto Tite Rack 528 Layout

### **INDIVIDUAL RACK SIZE:**

N° 14 SLABS x RACK

| Semi-Auto Tite Rack 528 System Details |                 |  |
|----------------------------------------|-----------------|--|
| Total number of racks                  | 24              |  |
| Overall system dimensions              | 46' 6" x 12' 6" |  |
| Max number of 2CM slabs on each rack   | 22 slabs        |  |
| Max number of 3CM slabs on each rack   | 14 slabs        |  |
| Total Capacity                         | 192 tons        |  |
| Total Weight                           | 7.5 tons        |  |
| Power Supply                           | 480V 1 Phase    |  |
| Power Consumption                      | 0.75 kW         |  |