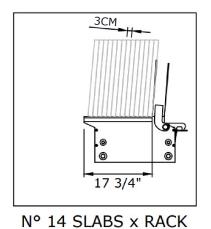

#### **INDIVIDUAL RACK SIZE:**

Nº 14 SLABS x RACK

**Semi-Auto Tite Rack 264 System Details** Total number of racks 12 Overall system 25' 7" x 12' 6" dimensions Max number of 2CM 22 slabs slabs on each rack Max number of 3CM 14 slabs slabs on each rack 96 tons **Total Capacity** Total Weight 3.8 tons **Power Supply** 480V 1 Phase 0.75 kW **Power Consumption** 