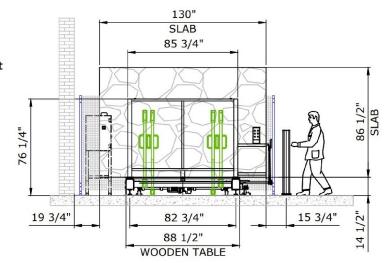

### **INDIVIDUAL RACK SIZE:**

N° 14 SLABS x RACK

| Semi-Auto Tite Rack 528 System Details |                 |  |
|----------------------------------------|-----------------|--|
| Total number of racks                  | 24              |  |
| Overall system dimensions              | 46' 6" x 12' 6" |  |
| Max number of 2CM slabs on each rack   | 22 slabs        |  |
| Max number of 3CM slabs on each rack   | 14 slabs        |  |
| Total Capacity                         | 192 tons        |  |
| Total Weight                           | 7.5 tons        |  |
| Power Supply                           | 480V 1 Phase    |  |
| Power Consumption                      | 0.75 kW         |  |

## **INDIVIDUAL RACK SIZE:**

| TOTAL SLABS CAPACITY: |     |
|-----------------------|-----|
| 2CM                   | 792 |
| ЗСМ                   | 504 |

| Semi-Auto Tite Rack 792 System Details  |                 |  |
|-----------------------------------------|-----------------|--|
| Total number of racks                   | 36              |  |
| Overall system dimensions               | 67' 8" x 12' 6" |  |
| Max number of 2CM slabs<br>on each rack | 22 slabs        |  |
| Max number of 3CM slabs<br>on each rack | 14 slabs        |  |
| Total Capacity                          | 288 tons        |  |
| Total Weight                            | 11.5 tons       |  |
| Power Supply                            | 480V 1 Phase    |  |
| Power Consumption                       | 1.5 kW          |  |