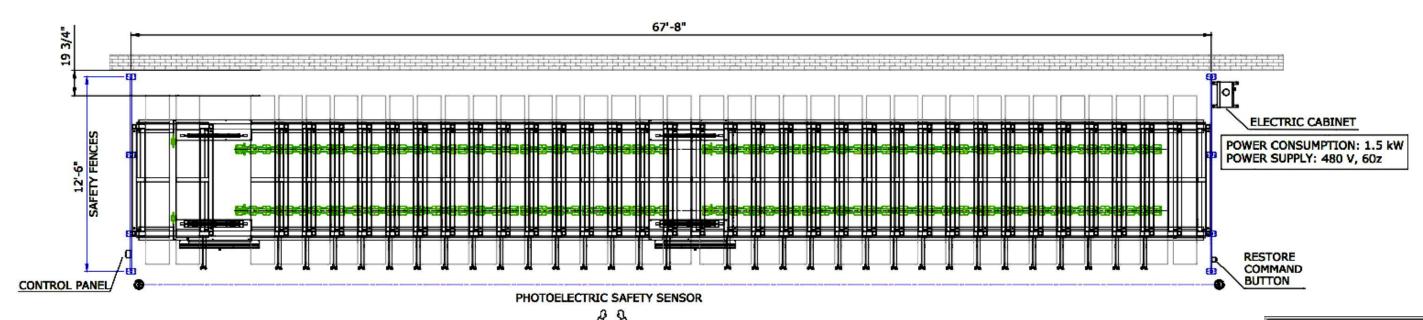

# Semi-Auto Tite Rack 792 Layout

#### **TOP VIEW:**

FINAL PLACEMENT DETERMINED DURING INSTALLATION. DO NOT SCALE

PROPRIETARY AND CONFIDENTIAL. THE INFORMATION CONTAINED IN THIS DRAWING IS THE SOLE PROPERTY OF

CHECKED BY: TR DRAWN BY: MN Semi-Auto Tite Rack 792 - Layout Job No: ---