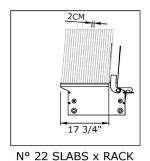

#### **INDIVIDUAL RACK SIZE:**

Nº 14 SLABS x RACK

**Semi-Auto Tite Rack 264 System Details** Total number of racks 12 Overall system 25' 7" x 12' 6" dimensions Max number of 2CM 22 slabs slabs on each rack Max number of 3CM 14 slabs slabs on each rack 96 tons **Total Capacity** Total Weight 3.8 tons **Power Supply** 480V 1 Phase 0.75 kW **Power Consumption** 