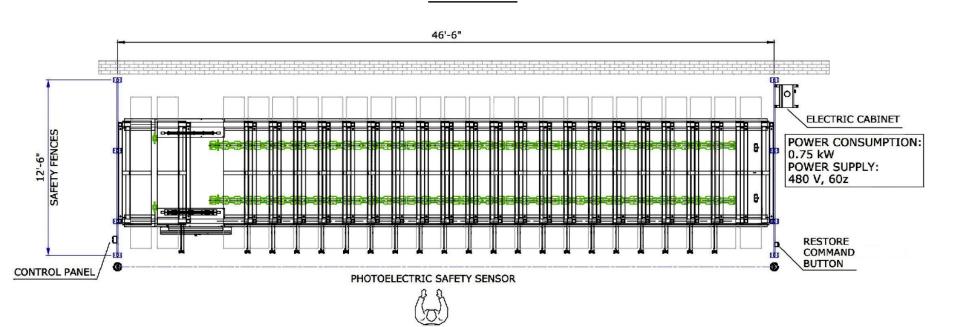

# Semi-Auto Tite Rack 528 Layout

#### **TOP VIEW:**

В

### **INDIVIDUAL RACK SIZE:**

N° 14 SLABS x RACK

| Semi-Auto Tite Rack 528 System Details |                 |  |
|----------------------------------------|-----------------|--|
| Total number of racks                  | 24              |  |
| Overall system dimensions              | 46' 6" x 12' 6" |  |
| Max number of 2CM slabs on each rack   | 22 slabs        |  |
| Max number of 3CM slabs on each rack   | 14 slabs        |  |
| Total Capacity                         | 192 tons        |  |
| Total Weight                           | 7.5 tons        |  |
| Power Supply                           | 480V 1 Phase    |  |
| Power Consumption                      | 0.75 kW         |  |

PROPRIETARY AND CONFIDENTIAL THE INFORMATION CONTAINED IN THIS

DRAWN BY: MN CHECKED BY: TR Semi-Auto Tite Rack 528 - Layout Job No: --SIZE: B NOT TO SCALE 1/18/2024 SHEET 2 OF 4

FINAL PLACEMENT DETERMINED DURING INSTALLATION. DO NOT SCALE