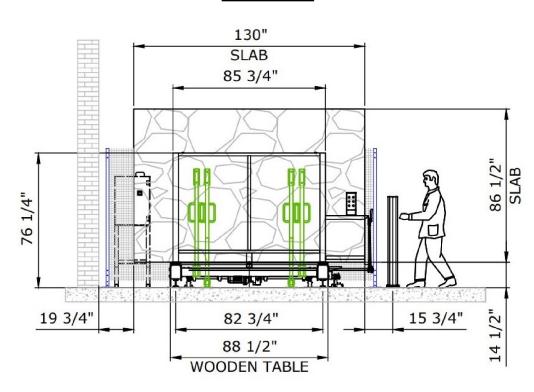

ns        |  |
| Power Supply                           | 480V 1 Phase    |  |
| Power Consumption                      | 0.75 kW         |  |



PROPRIETARY AND CONFIDENTIAL THE INFORMATION CONTAINED IN THIS

DRAWN BY: MN CHECKED BY: TR Semi-Auto Tite Rack 528 - Layout Job No: --SIZE: B NOT TO SCALE 1/18/2024 SHEET 2 OF 4

FINAL PLACEMENT DETERMINED DURING INSTALLATION. DO NOT SCALE

## Semi-Auto Tite Rack 792 Layout

#### **FRONT VIEW:**



#### **TOP VIEW:**



FINAL PLACEMENT DETERMINED DURING INSTALLATION. DO NOT SCALE

PROPRIETARY AND CONFIDENTIAL. THE INFORMATION CONTAINED IN THIS DRAWING IS THE SOLE PROPERTY OF

CHECKED BY: TR DRAWN BY: MN Semi-Auto Tite Rack 792 - Layout Job No: ---

SIZE: B NOT TO SCALE 1/18/2024 SHEET 3 OF 4

# Semi-Auto Tite Rack 792 Layout

## **SIDE VIEW:**



## **INDIVIDUAL RACK SIZE:**







| TOTAL SLABS CAPACITY: |     |
|-----------------------|-----|
| 2CM                   | 792 |
| ЗСМ                   | 504 |

| Semi-Auto Tite Rack 792 System Details  |                 |  |
|-----------------------------------------|-----------------|--|
| Total number of racks                   | 36              |  |
| Overall system dimensions               | 67' 8" x 12' 6" |  |
| Max number of 2CM slabs<br>on each rack | 22 slabs        |  |
| Max number of 3CM slabs<br>on each rack | 14 slabs        |  |
| Total Capacity                          | 288 tons        |  |
| Total Weight                            | 11.5 tons       |  |
| Power Supply                            | 480V 1 Phase    |  |
| Power Consumption                       | 1.5