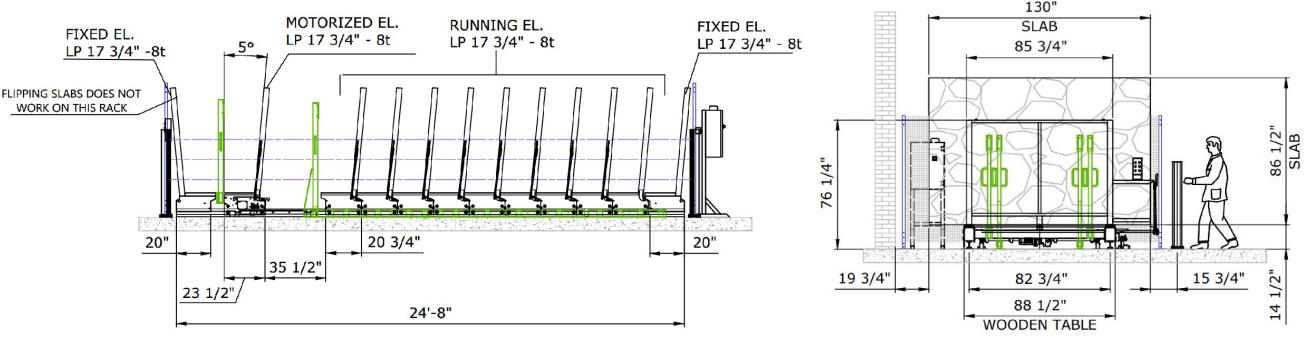

## Semi-Auto Tite Rack 264 Layout







**TOTAL SLABS CAPACITY:** 2CM 264 **3CM** 168

#### **TOP VIEW:**



#### **INDIVIDUAL RACK SIZE:**





Nº 14 SLABS x RACK

**Semi-Auto Tite Rack 264 System Details** Total number of racks 12 Overall system 25' 7" x 12' 6" dimensions Max number of 2CM 22 slabs slabs on each rack Max number of 3CM 14 slabs slabs on each rack 96 tons **Total Capacity** Total Weight 3.8 tons **Power Supply** 480V 1 Phase 0.75 kW **Power Consumption** 



ROPRIETARY AND CONFIDENTIAL

DRAWN BY: MN CHECKED BY: TR Semi-Auto Tite Rack 264 - Layout Job No: -

FINAL PLACEMENT DETERMINED DURING INSTALLATION. DO NOT SCALE

SIZE: B NOT TO SCALE 1/18/2024 SHEET 1 OF 4

# Semi-Auto Tite Rack 528 Layout

#### **FRONT VIEW:**



## **SIDE VIEW:**







#### **TOP VIEW:**

В



### **INDIVIDUAL RACK SIZE:**







N°