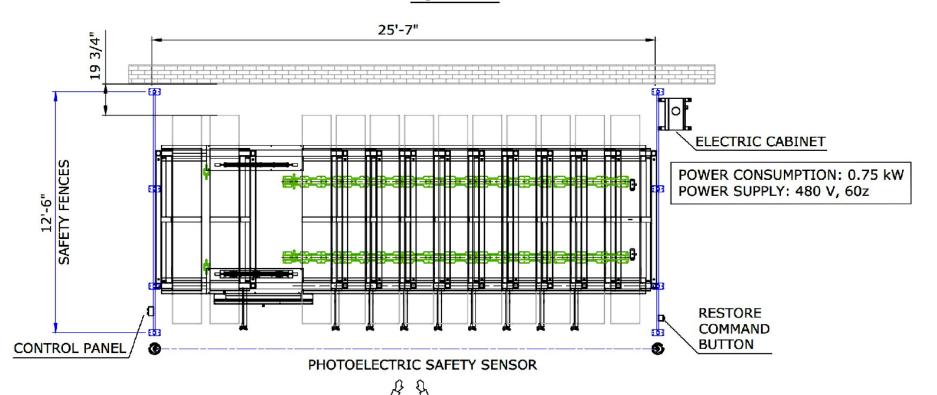

## Semi-Auto Tite Rack 264 Layout







**TOTAL SLABS CAPACITY:** 2CM 264 **3CM** 168

#### **TOP VIEW:**



#### **INDIVIDUAL RACK SIZE:**





Nº 14 SLABS x RACK

**Semi-Auto Tite Rack 264 System Details** Total number of racks 12 Overall system 25' 7" x 12' 6" dimensions Max number of 2CM 22 slabs slabs on each rack Max number of 3CM 14 slabs slabs on each rack 96 tons **Total Capacity** Total Weight 3.8 tons **Power Supply** 480V 1 Phase 0.75 kW **Power Consumption** 



ROPRIETARY AND CONFIDENTIAL

DRAWN BY: MN CHECKED BY: TR Semi-Auto Tite Rack 264 - Layout Job No: -

FINAL PLACEMENT DETERMINED DURING INSTALLATION. DO NOT SCALE

SIZE: B NOT TO SCALE 1/18/2024 SHEET 1 OF 4

# Semi-Auto Tite Rack 528 Layout

#### **FRONT VIEW:**



## **SIDE VIEW:**







#### **TOP VIEW:**

В



### **INDIVIDUAL RACK SIZE:**







N° 14 SLABS x RACK

| Semi-Auto Tite Rack 528 System Details |