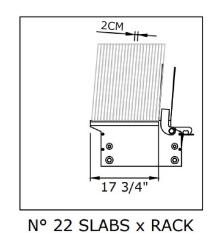

## **INDIVIDUAL RACK SIZE:**

| TOTAL SLABS CAPACITY: |     |
|-----------------------|-----|
| 2CM                   | 792 |
| ЗСМ                   | 504 |

| Semi-Auto Tite Rack 792 System Details  |                 |  |
|-----------------------------------------|-----------------|--|
| Total number of racks                   | 36              |  |
| Overall system dimensions               | 67' 8" x 12' 6" |  |
| Max number of 2CM slabs<br>on each rack | 22 slabs        |  |
| Max number of 3CM slabs<br>on each rack | 14 slabs        |  |
| Total Capacity                          | 288 tons        |  |
| Total Weight                            | 11.5 tons       |  |
| Power Supply                            | 480V 1 Phase    |  |
| Power Consumption                       | 1.5 kW          |  |