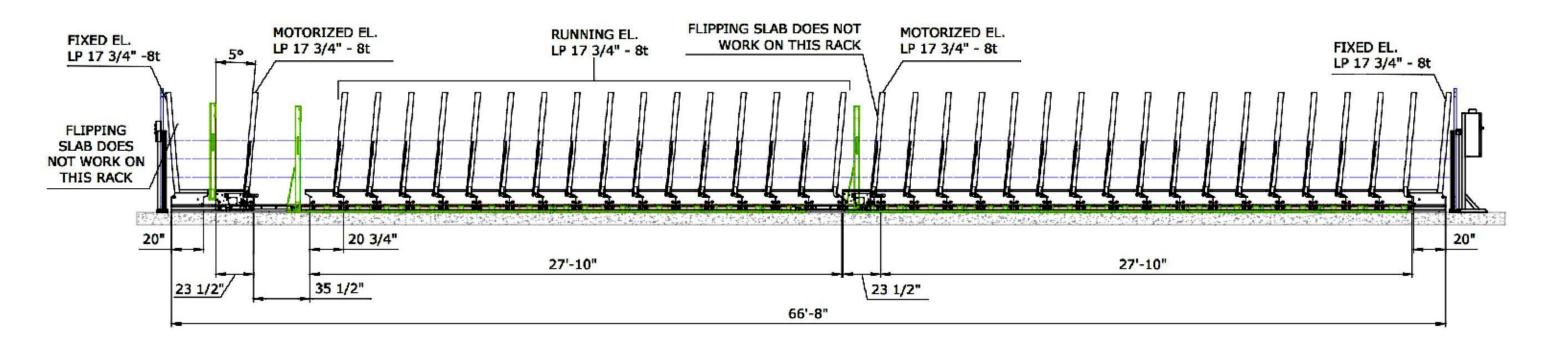

of racks                  | 24              |  |
| Overall system dimensions              | 46' 6" x 12' 6" |  |
| Max number of 2CM slabs on each rack   | 22 slabs        |  |
| Max number of 3CM slabs on each rack   | 14 slabs        |  |
| Total Capacity                         | 192 tons        |  |
| Total Weight                           | 7.5 tons        |  |
| Power Supply                           | 480V 1 Phase    |  |
| Power Consumption                      | 0.75 kW         |  |



PROPRIETARY AND CONFIDENTIAL THE INFORMATION CONTAINED IN THIS

DRAWN BY: MN CHECKED BY: TR Semi-Auto Tite Rack 528 - Layout Job No: --SIZE: B NOT TO SCALE 1/18/2024 SHEET 2 OF 4

FINAL PLACEMENT DETERMINED DURING INSTALLATION. DO NOT SCALE

## Semi-Auto Tite Rack 792 Layout

#### **FRONT VIEW:**



#### **TOP VIEW:**



FINAL PLACEMENT DETERMINED DURING INSTALLATION. DO NOT SCALE

PROPRIETARY AND CONFIDENTIAL. THE INFORMATION CONTAINED IN THIS DRAWING IS THE SOLE PROPERTY OF

CHECKED BY: TR DRAWN BY: MN Semi-Auto Tite Rack 792 - Layout Job No: ---

SIZE: B NOT TO SCALE 1/18/2024 SHEET 3 OF 4

# Semi-Auto Tite Rack 792 Layout

## **SIDE VIEW:**



## **INDIVIDUAL RACK SIZE:**







| TOTAL SLABS CAPACITY: |     |
|-----------------------|-----|
| 2CM                   | 792 |
| ЗСМ                   | 504 |

| Semi-Auto Tite Rack 792 System Details  |                 |  |
|-----------------------------------------|-----------------|--|
| Total number of racks                   | 36              |  |
| Overall system dimensions               | 67' 8" x 12' 6" |  |
| Max number of 2C