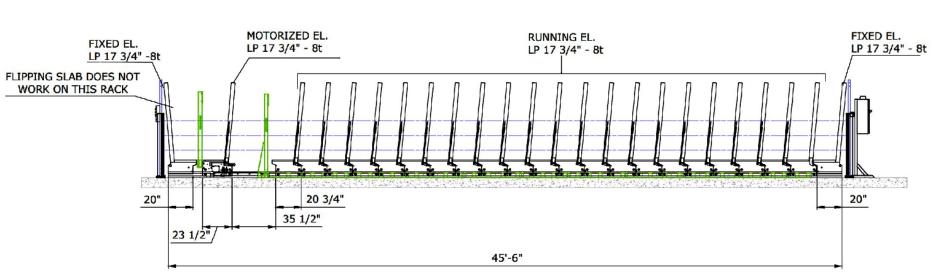

#### **FRONT VIEW:**

## **SIDE VIEW:**

### **INDIVIDUAL RACK SIZE:**

N° 14 SLABS x RACK

| Semi-Auto Tite Rack 528 System Details |                 |  |
|----------------------------------------|-----------------|--|
| Total number of racks                  | 24              |  |
| Overall system dimensions              | 46' 6" x 12' 6" |  |
| Max number of 2CM slabs on each rack   | 22 slabs        |  |
| Max number of 3CM slabs on each rack   | 14 slabs        |  |
| Total Capacity                         | 192 tons        |  |
| Total Weight                           | 7.5 tons        |  |
| Power Supply                           | 480V 1 Phase    |  |
| Power Consumption                      | 0.75 kW         |  |