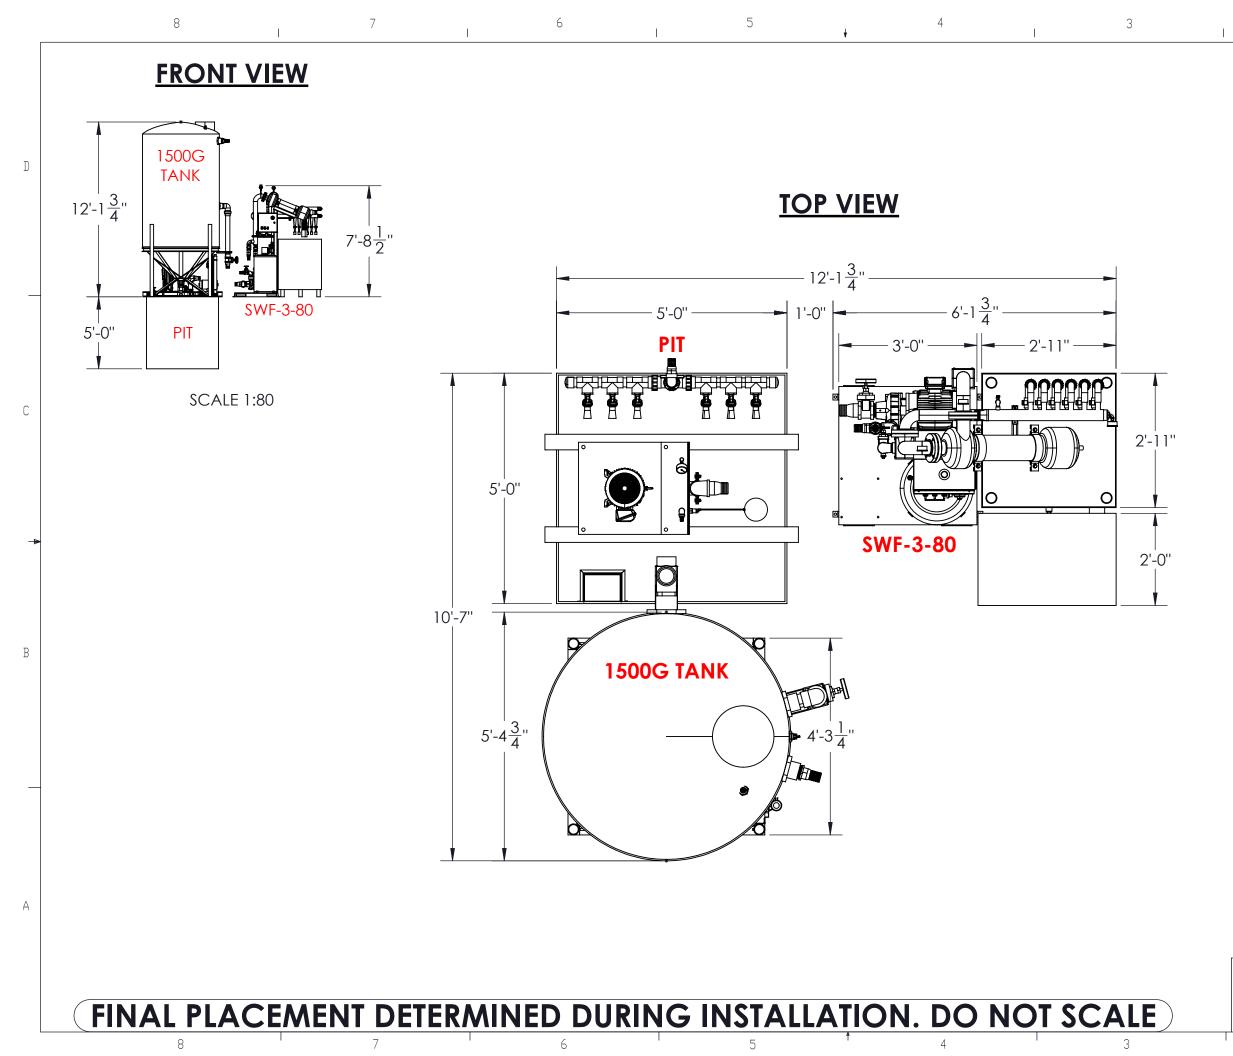

# **BACA PURE** SWF-3-120

1

D

С

В

### **Utility Requirements**

#### Power:

2

460V @ 28 FLA 230V @ 52 FLA

Air: 2scfm @ 65 PSI