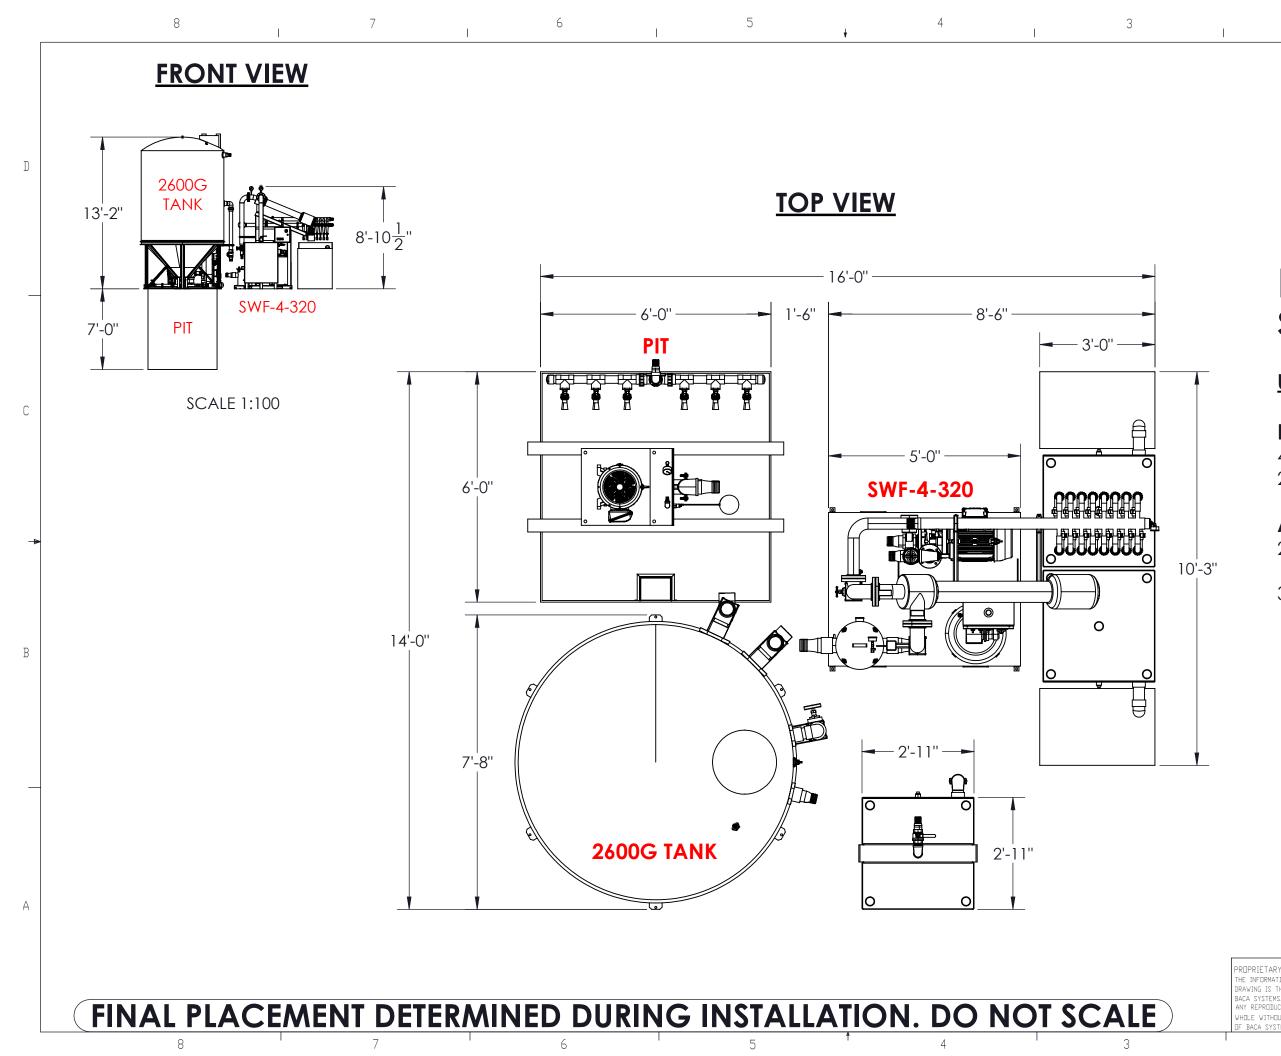

# **BACA PURE** SWF-4-240

1

D

С

В

### **Utility Requirements**

### Power:

2

460V @ 52 FLA 230V @ 100 FLA

Air: 2scfm @ 65 PSI