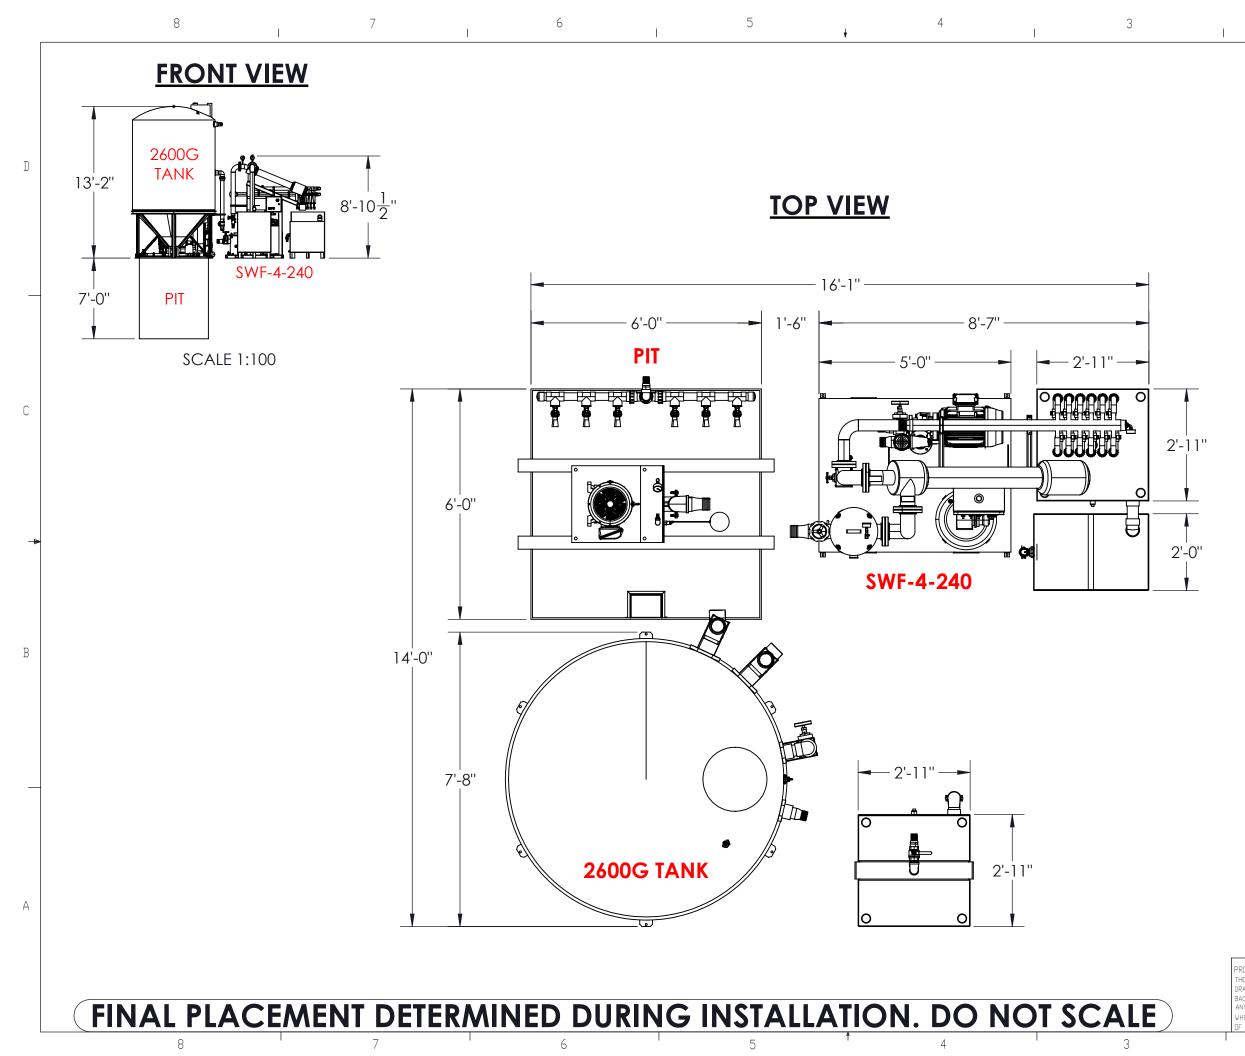

# **BACA PURE** SWF-4-240

1

D

С

В

### **Utility Requirements**

### Power:

2

460V @ 52 FLA 230V @ 100 FLA

Air: 2scfm @ 65 PSI