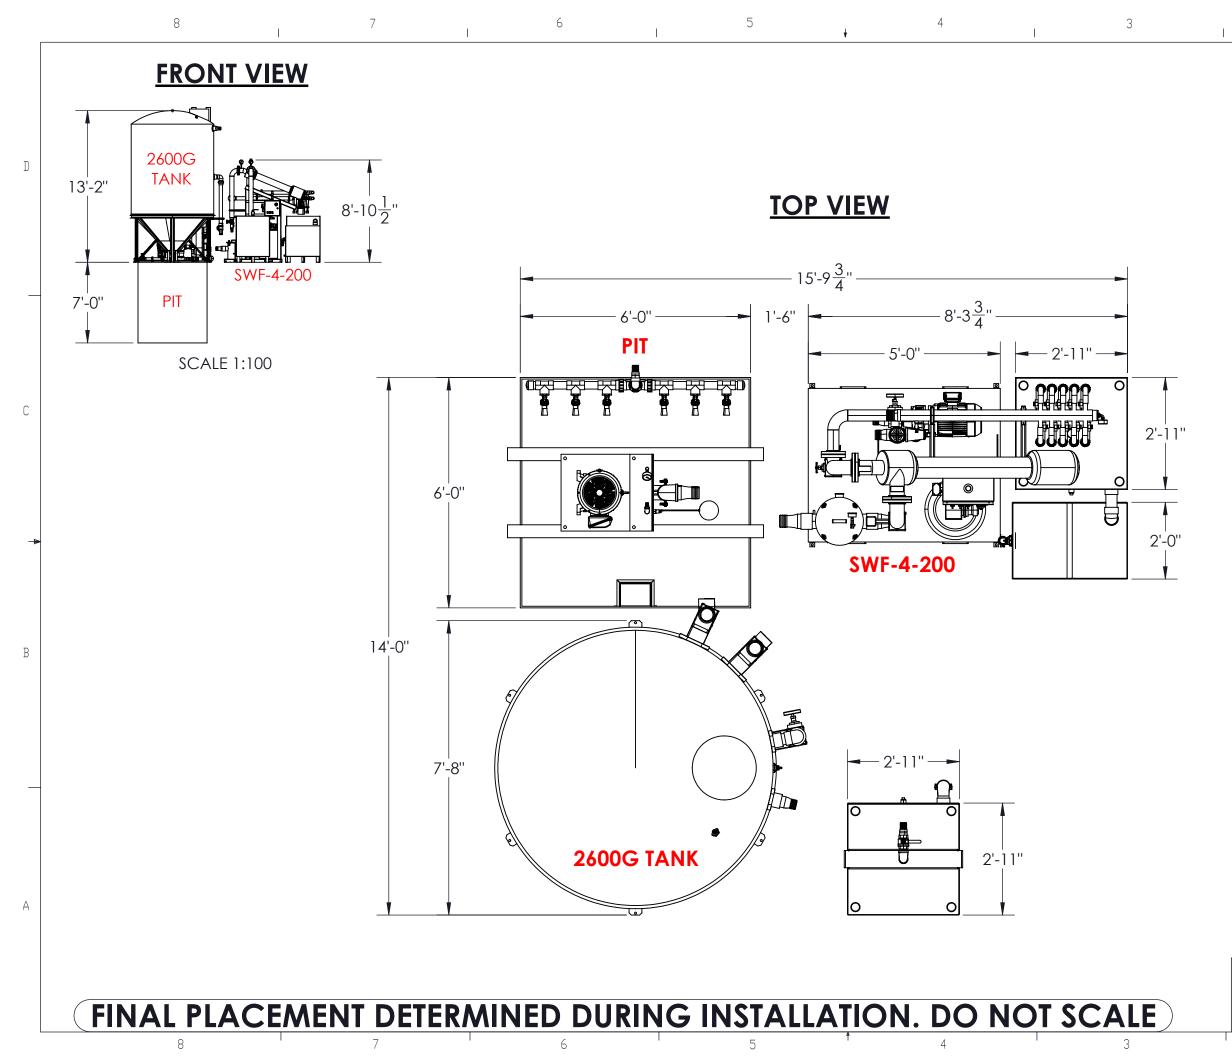

# **BACA PURE** SWF-3-120

1

D

С

В

### **Utility Requirements**

#### Power:

2

460V @ 28 FLA 230V @ 52 FLA

Air: 2scfm @ 65 PSI