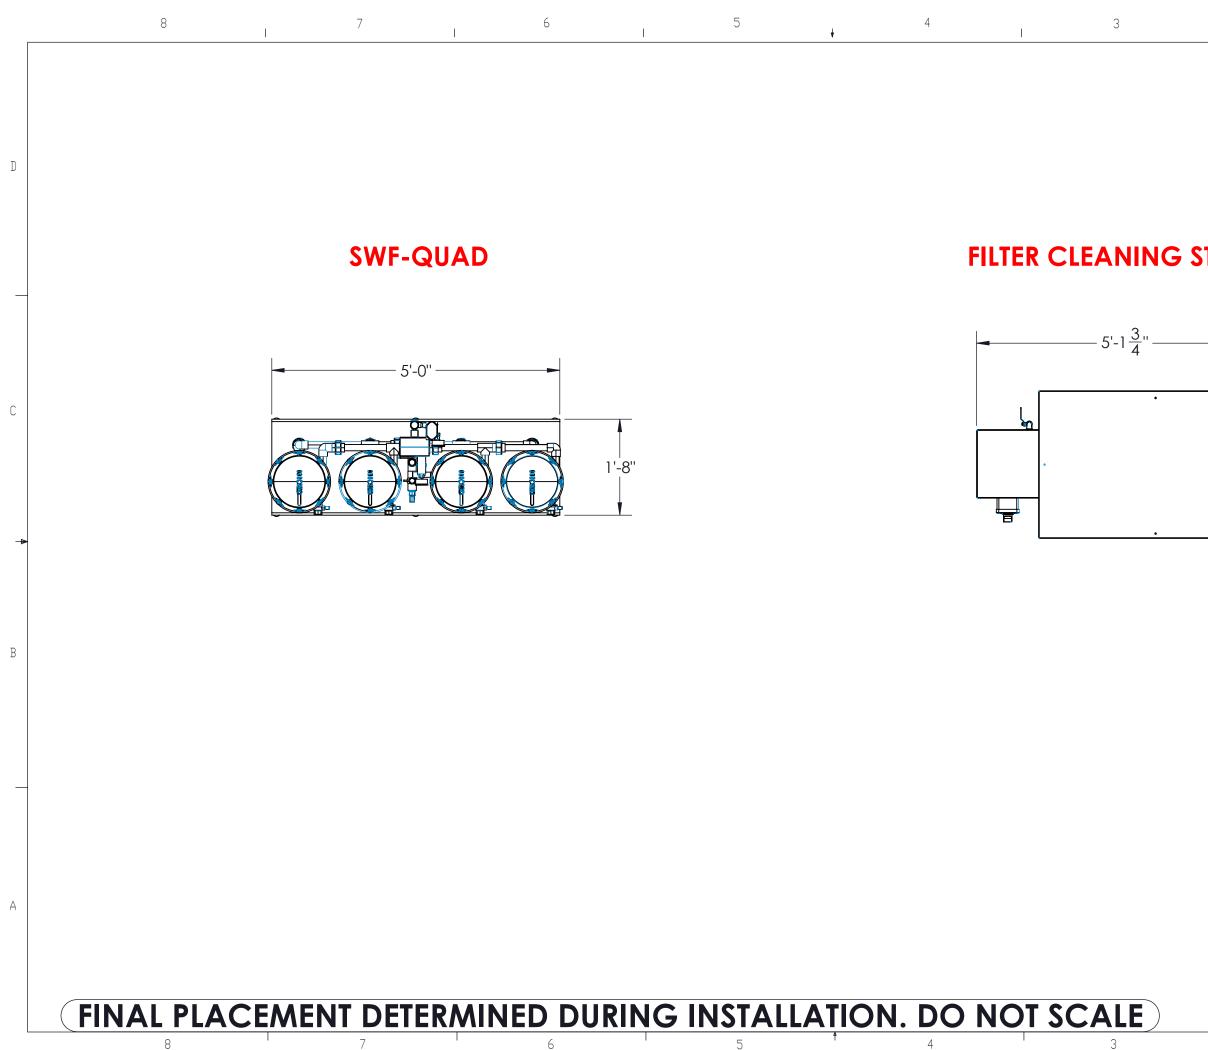

### Power:

2

460V @ 57 FLA 230V @ 108 FLA

Air: 2scfm @ 80 PSI

| STATION                                                                                                                                                                                                                                                                                                                                                                                                                                                                           |   |
|-----------------------------------------------------------------------------------------------------------------------------------------------------------------------------------------------------------------------------------------------------------------------------------------------------------------------------------------------------------------------------------------------------------------------------------------------------------------------------------|---|
| 2'-6 <sup>3</sup> / <sub>4</sub> "                                                                                                                                                                                                                                                                                                                                                                                                                                                | С |
|                                                                                                                                                                                                                                                                                                                                                                                                                                                                                   | E |
| PROPRIETARY AND CONFIDENTIAL         THE INFORMATION CONTINUED IN THIS         DRAWN BY: MN         CHECKED BY:         DRAWN BY: MN         CHECKED BY:         DESC:         BACA PURE - Layout         QUAD and Filter Cleaning Station         Job No:         SZE:       B SCALE 1:20       1/12/2024       SHEET 8 OF 8 |   |