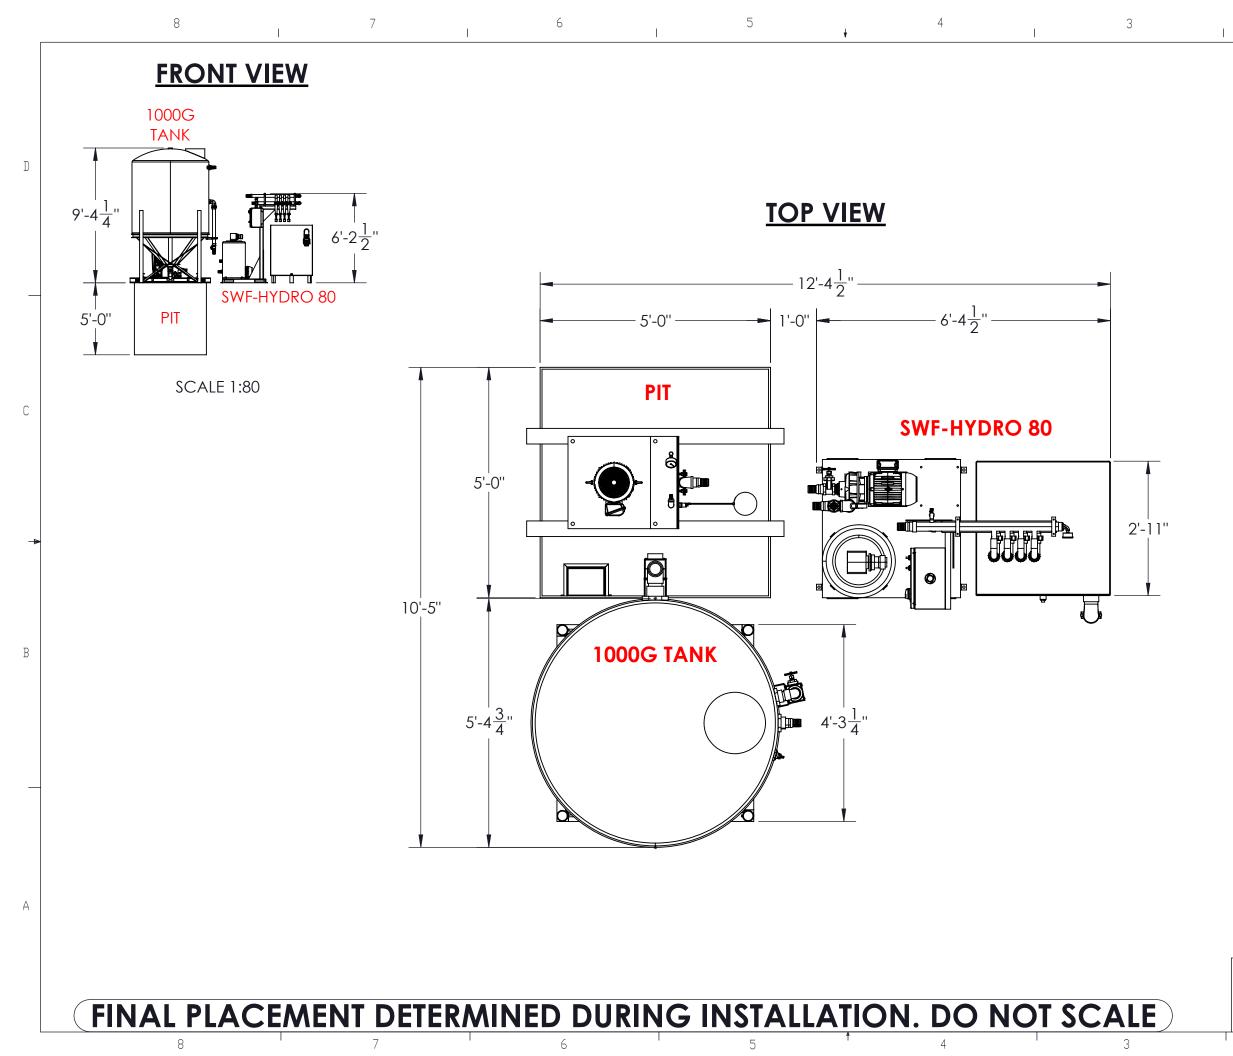

# BACA PURE SWF-HYDRO 80

1

D

С

В

### **Utility Requirements**

### Power:

2

460V @ 25 FLA 230V @ 46 FLA

2" Over Head Plumbing

PRDPRIETARY AND CONFIDENTIAL. THE INFORMATION CONTAINED IN THIS DRAVING IS THE SOLE PROPERTY OF BACA SYSTEMS. ANY REPRODUCTION IN PART OR AS A WHOLE WITHOUT THE WRITTEN PERMISSI OF BACA SYSTEMS IS PONUMITED 
 SYSTEMS

 DRAWN BY: MN
 CHECKED BY:

 DESC:
 BACA PURE - Layout

 SWF-HYDRO 80

 Job No:
 ---- 

 REV: L-1.03

 SIZE:
 B

 SCALE
 1:25

 1/12/2024
 SHEET 1 OF 8