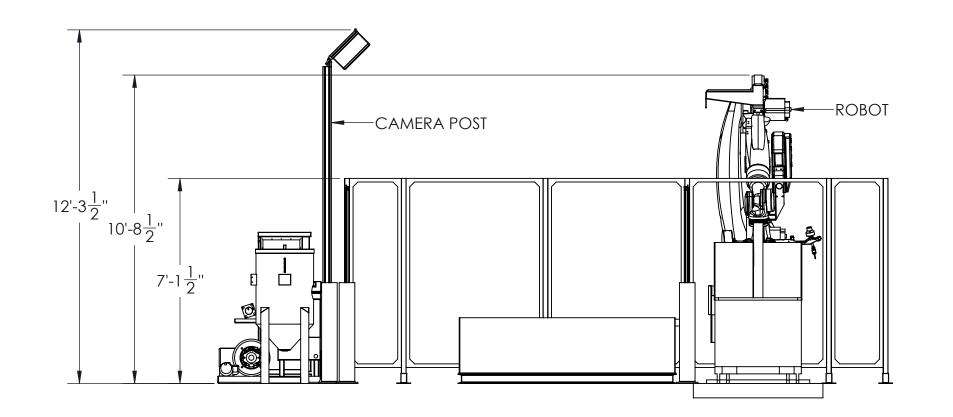

# **RSJ Single Table Layout Elevation View**

Required overhead clearance with camera posts: 12'-6"

Required overhead clearance without camera posts: 11'-0"

> See Pre-Install Document For Additional Information

FINAL PLACEMENT DETERMINED DURING INSTALLATION. DO NOT SCALE