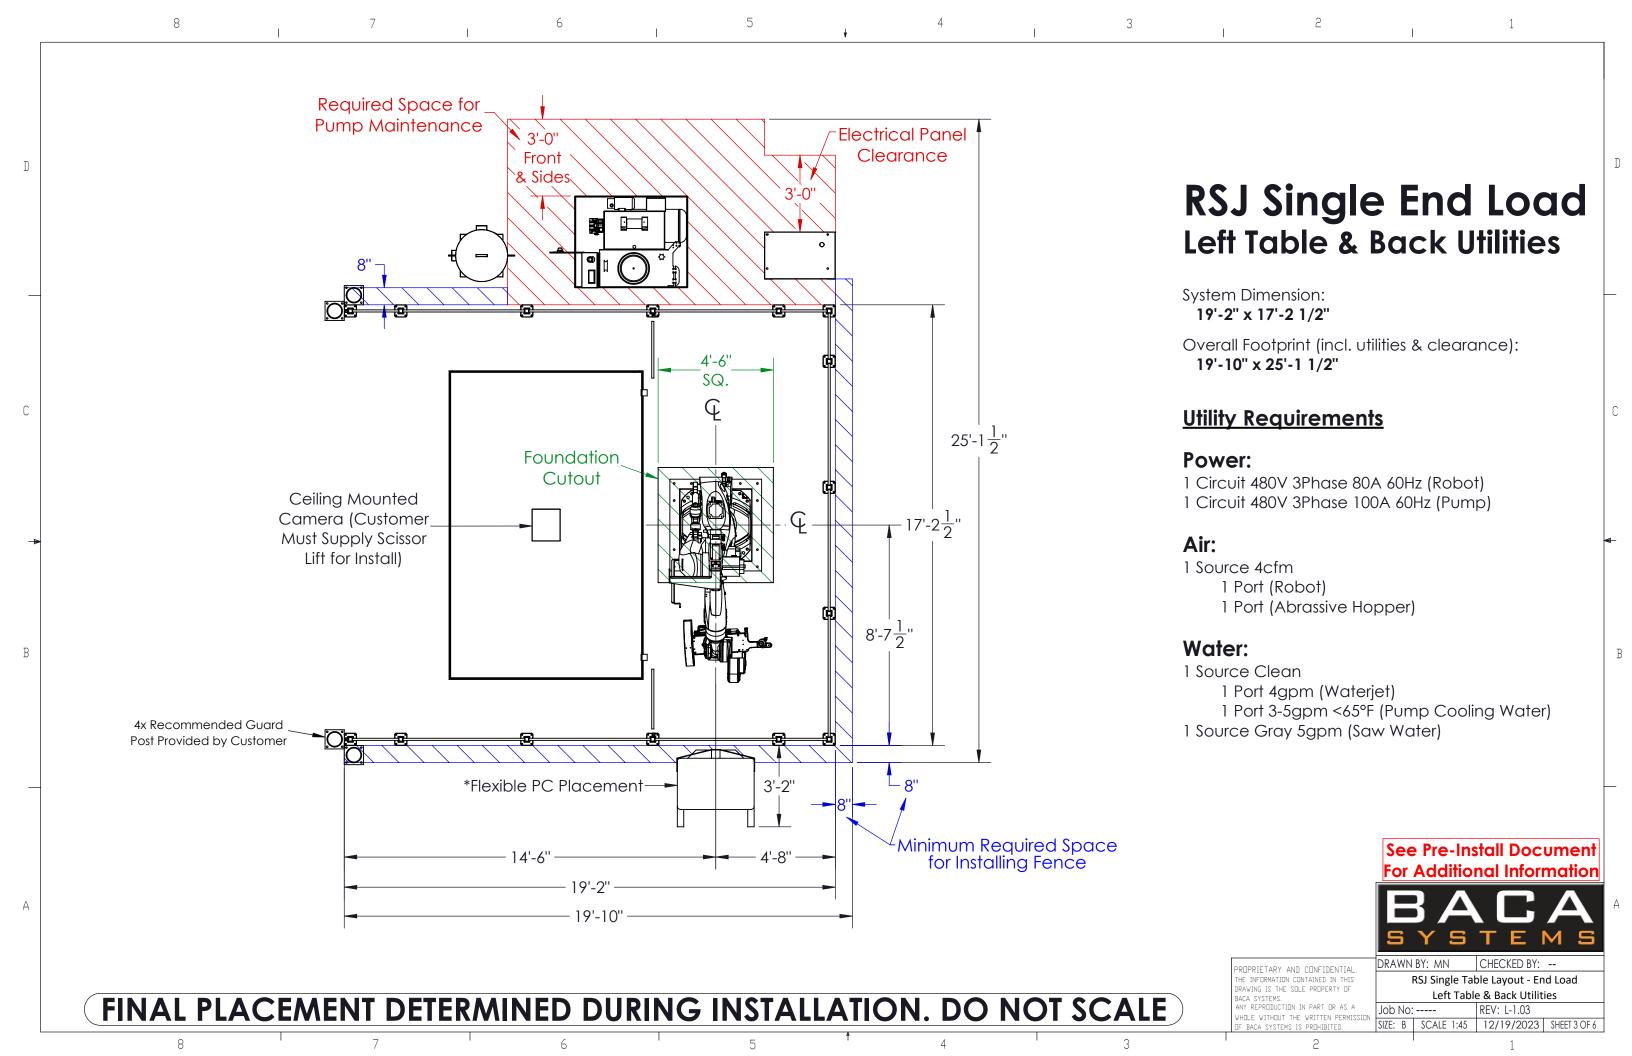

# **RSJ Single Table Layout Elevation View**

Required overhead clearance with camera posts: 12'-6"

Required overhead clearance without camera posts: 11'-0"

> See Pre-Install Document For Additional Information



FINAL PLACEMENT DETERMINED DURING INSTALLATION. DO NOT SCALE



## **RSJ UTILITY REQUIREMENTS**

Reference pages in the Robo SawJet Pre-Install Document

#### **ROBOT**

- 1 Airline [pg. 11]
- **2** Foundation [pg. 12-13] Saw Water/Grey Water [pg. 9-10]
  - Place saw water connection minimum 36" away from any power supply

#### **H2O JET PUMP**

- 3 **Power** [pg. 7]
  - 1 Circuit 480V 3Phase 100A 60Hz
- 4 H2O Pump Clean Water [pg. 9-10]

#### **KUKA ELECTRICAL CABINET**

- (5) **Robot Power** [pg. 7]
  - 1 Circuit 480V 3Phase 80A 60Hz
- (6) Ethernet [pg. 5] (Internet Con