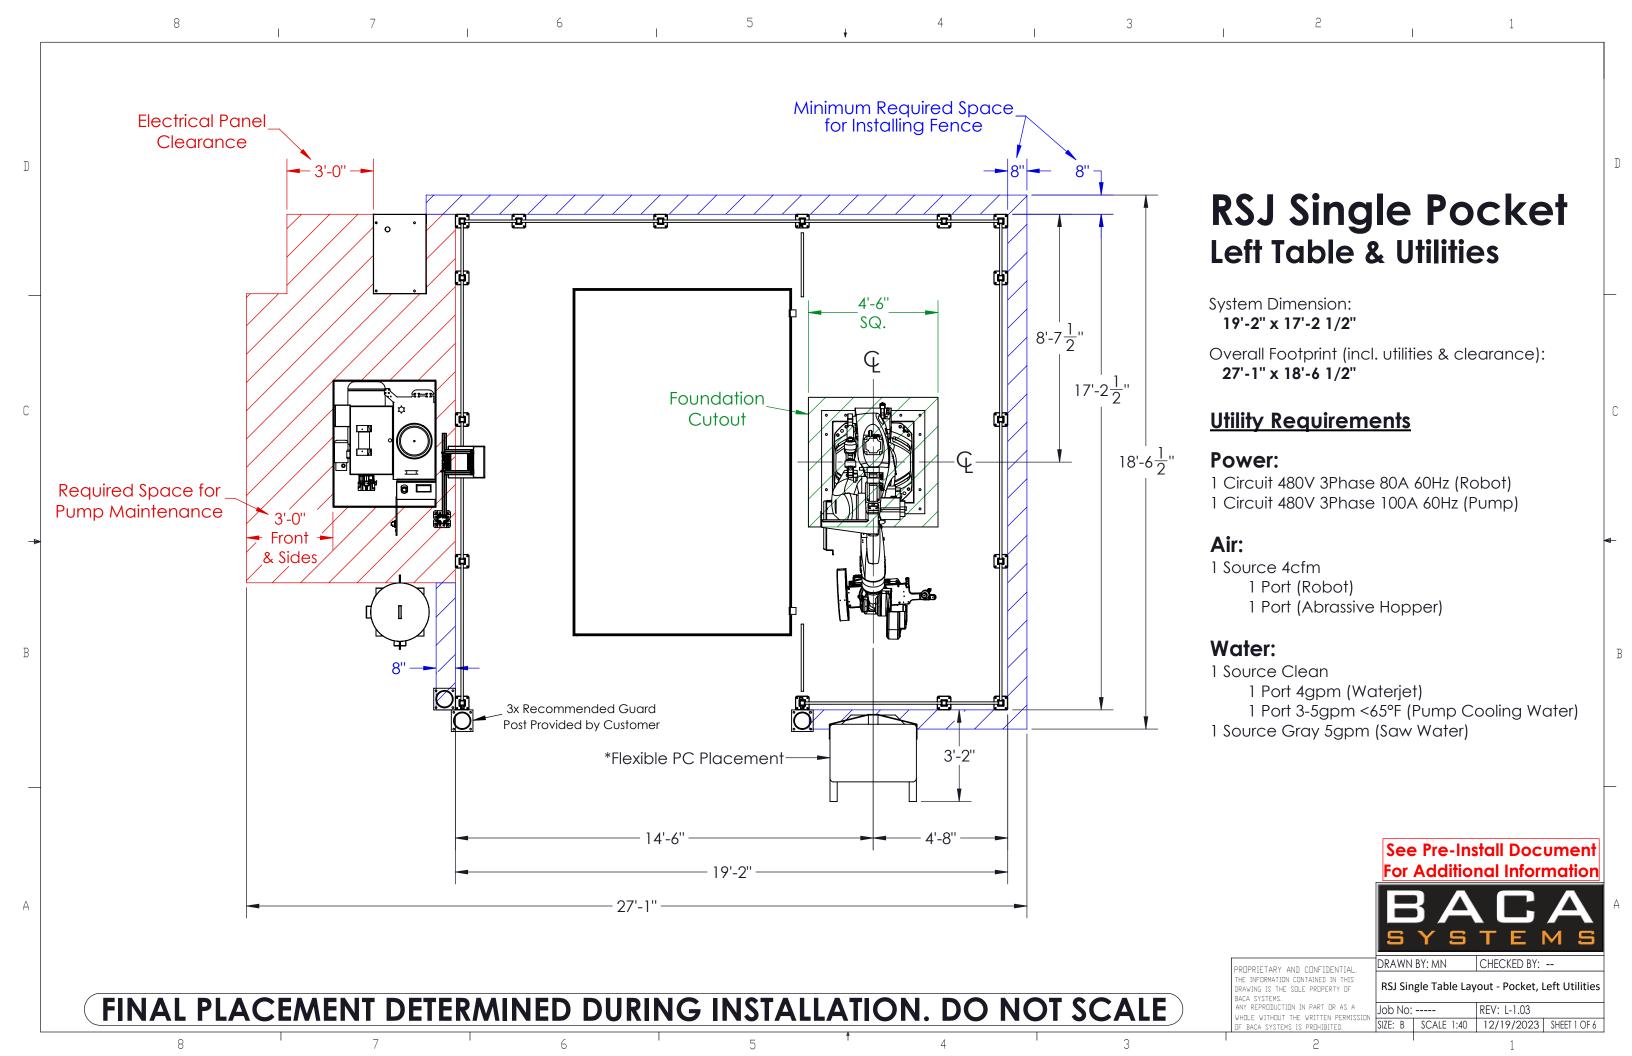

# **RSJ Single Table Layout Elevation View**

Required overhead clearance with camera posts: 12'-6"

Required overhead clearance without camera posts: 11'-0"

> See Pre-Install Document For Additional Information



FINAL PLACEMENT DETERMINED DURING INSTALLATION. DO NOT SCALE



## **RSJ UTILITY REQUIREMENTS**

Reference pages in the Robo SawJet Pre-Install Document

#### **ROBOT**

- 1 Airline [pg. 11]
- **2** Foundation [pg. 12-13] Saw Water/Grey Water [pg. 9-10]
  - Place saw water connection minimum 36" away from any power supply

#### **H2O JET PUMP**

- 3 **Power** [pg. 7]
  - 1 Circuit 480V 3Phase 100A 60Hz
- 4 H2O Pump Clean Water [pg. 9-10]

#### **KUKA ELECTRICAL CABINET**

- (5) **Robot Power** [pg. 7]
  - 1 Circuit 480V 3Phase 80A 60Hz
- (6) Ethernet [pg. 5] (Internet