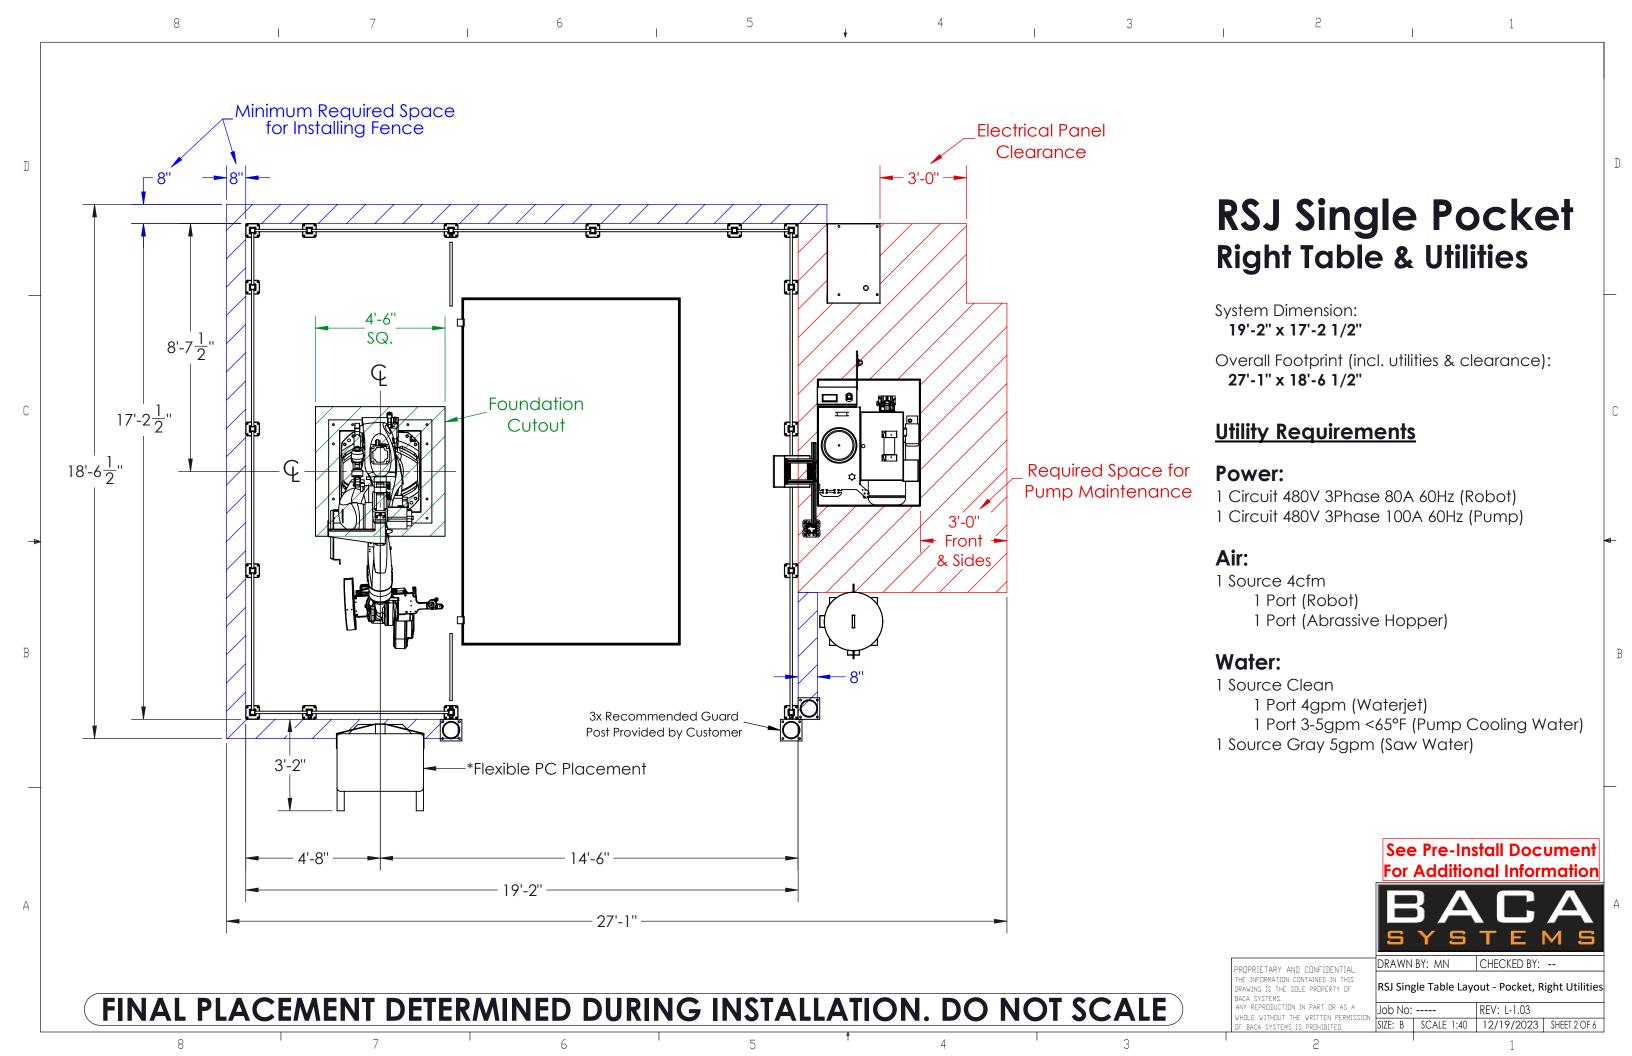

# **RSJ Single Table Layout Elevation View**

Required overhead clearance with camera posts: 12'-6"

Required overhead clearance without camera posts: 11'-0"

> See Pre-Install Document For Additional Information



FINAL PLACEMENT DETERMINED DURING INSTALLATION. DO NOT SCALE



## **RSJ UTILITY REQUIREMENTS**

Reference pages in the Robo SawJet Pre-Install Document

#### **ROBOT**

- 1 Airline [pg. 11]
- **2** Foundation [pg. 12-13] Saw Water/Grey Water [pg. 9-10]
  - Place saw water connection minimum 36" away from any power supply

#### **H2O JET PUMP**

- 3 **Power** [pg. 7]
  - 1 Circuit 480V 3Phase 100A 60Hz
- 4 H2O Pump Clean Water [pg. 9-10]

#### **KUKA ELECTRICAL CABINET**

- (5) **Robot Power** [pg. 7]
  - 1 Circuit 480V 3Phase 80A 60Hz
- (6) Ethernet [pg. 5] (Internet C