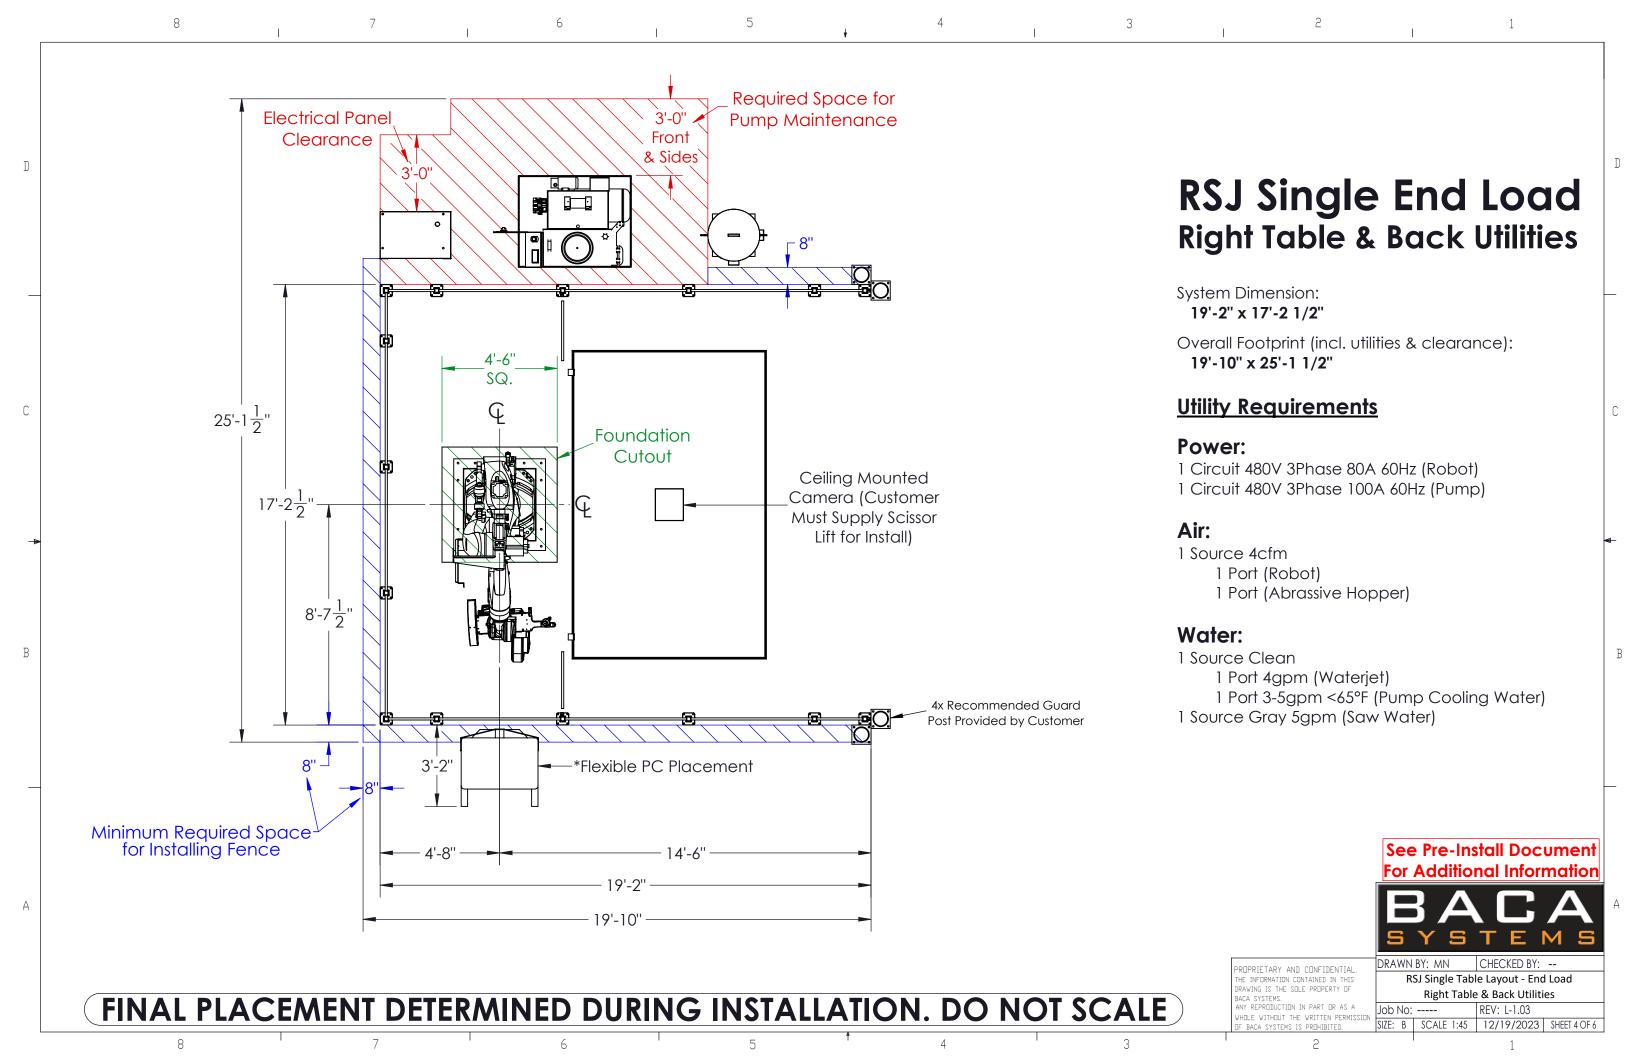

# **RSJ Single Table Layout Elevation View**

Required overhead clearance with camera posts: 12'-6"

Required overhead clearance without camera posts: 11'-0"

> See Pre-Install Document For Additional Information



FINAL PLACEMENT DETERMINED DURING INSTALLATION. DO NOT SCALE



## **RSJ UTILITY REQUIREMENTS**

Reference pages in the Robo SawJet Pre-Install Document

#### **ROBOT**

- 1 Airline [pg. 11]
- **2** Foundation [pg. 12-13] Saw Water/Grey Water [pg. 9-10]
  - Place saw water connection minimum 36" away from any power supply

#### **H2O JET PUMP**

- 3 **Power** [pg. 7]
  - 1 Circuit 480V 3Phase 100A 60Hz
- 4 H2O Pump Clean Water [pg. 9-10]

#### **KUKA ELECTRICAL CABINET**

- (5) **Robot Power** [pg. 7]
  - 1 Circuit 480V 3Phase 80A 60Hz
- (6) Ethernet [pg. 5] (Internet Conne