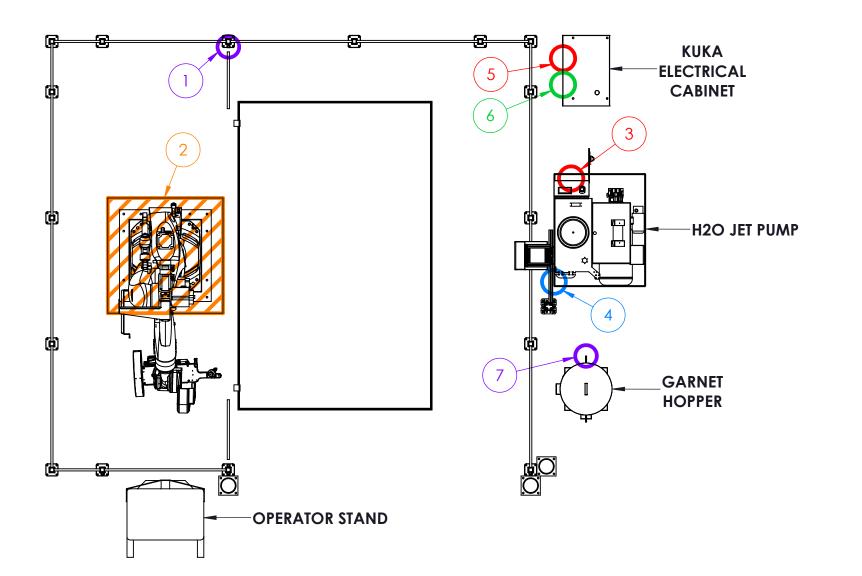

## **RSJ UTILITY REQUIREMENTS**

Reference pages in the Robo SawJet Pre-Install Document

#### **ROBOT**

- 1 Airline [pg. 11]
- **2** Foundation [pg. 12-13] Saw Water/Grey Water [pg. 9-10]
  - Place saw water connection minimum 36" away from any power supply

#### **H2O JET PUMP**

- 3 **Power** [pg. 7]
  - 1 Circuit 480V 3Phase 100A 60Hz
- 4 H2O Pump Clean Water [pg. 9-10]

#### **KUKA ELECTRICAL CABINET**

- (5) **Robot Power** [pg. 7]
  - 1 Circuit 480V 3Phase 80A 60Hz
- (6) Ethernet [pg. 5] (Internet Connection Hard Wired)

### **GARNET HOPPER**

**7 Airline** [pg. 11]

See Pre-Install Document For Additional Information

CHECKED BY: --

12/19/2023 SHEET 6 OF 6

FINAL PLACEMENT DETERMINED DURING INSTALLATION. DO NOT SCALE