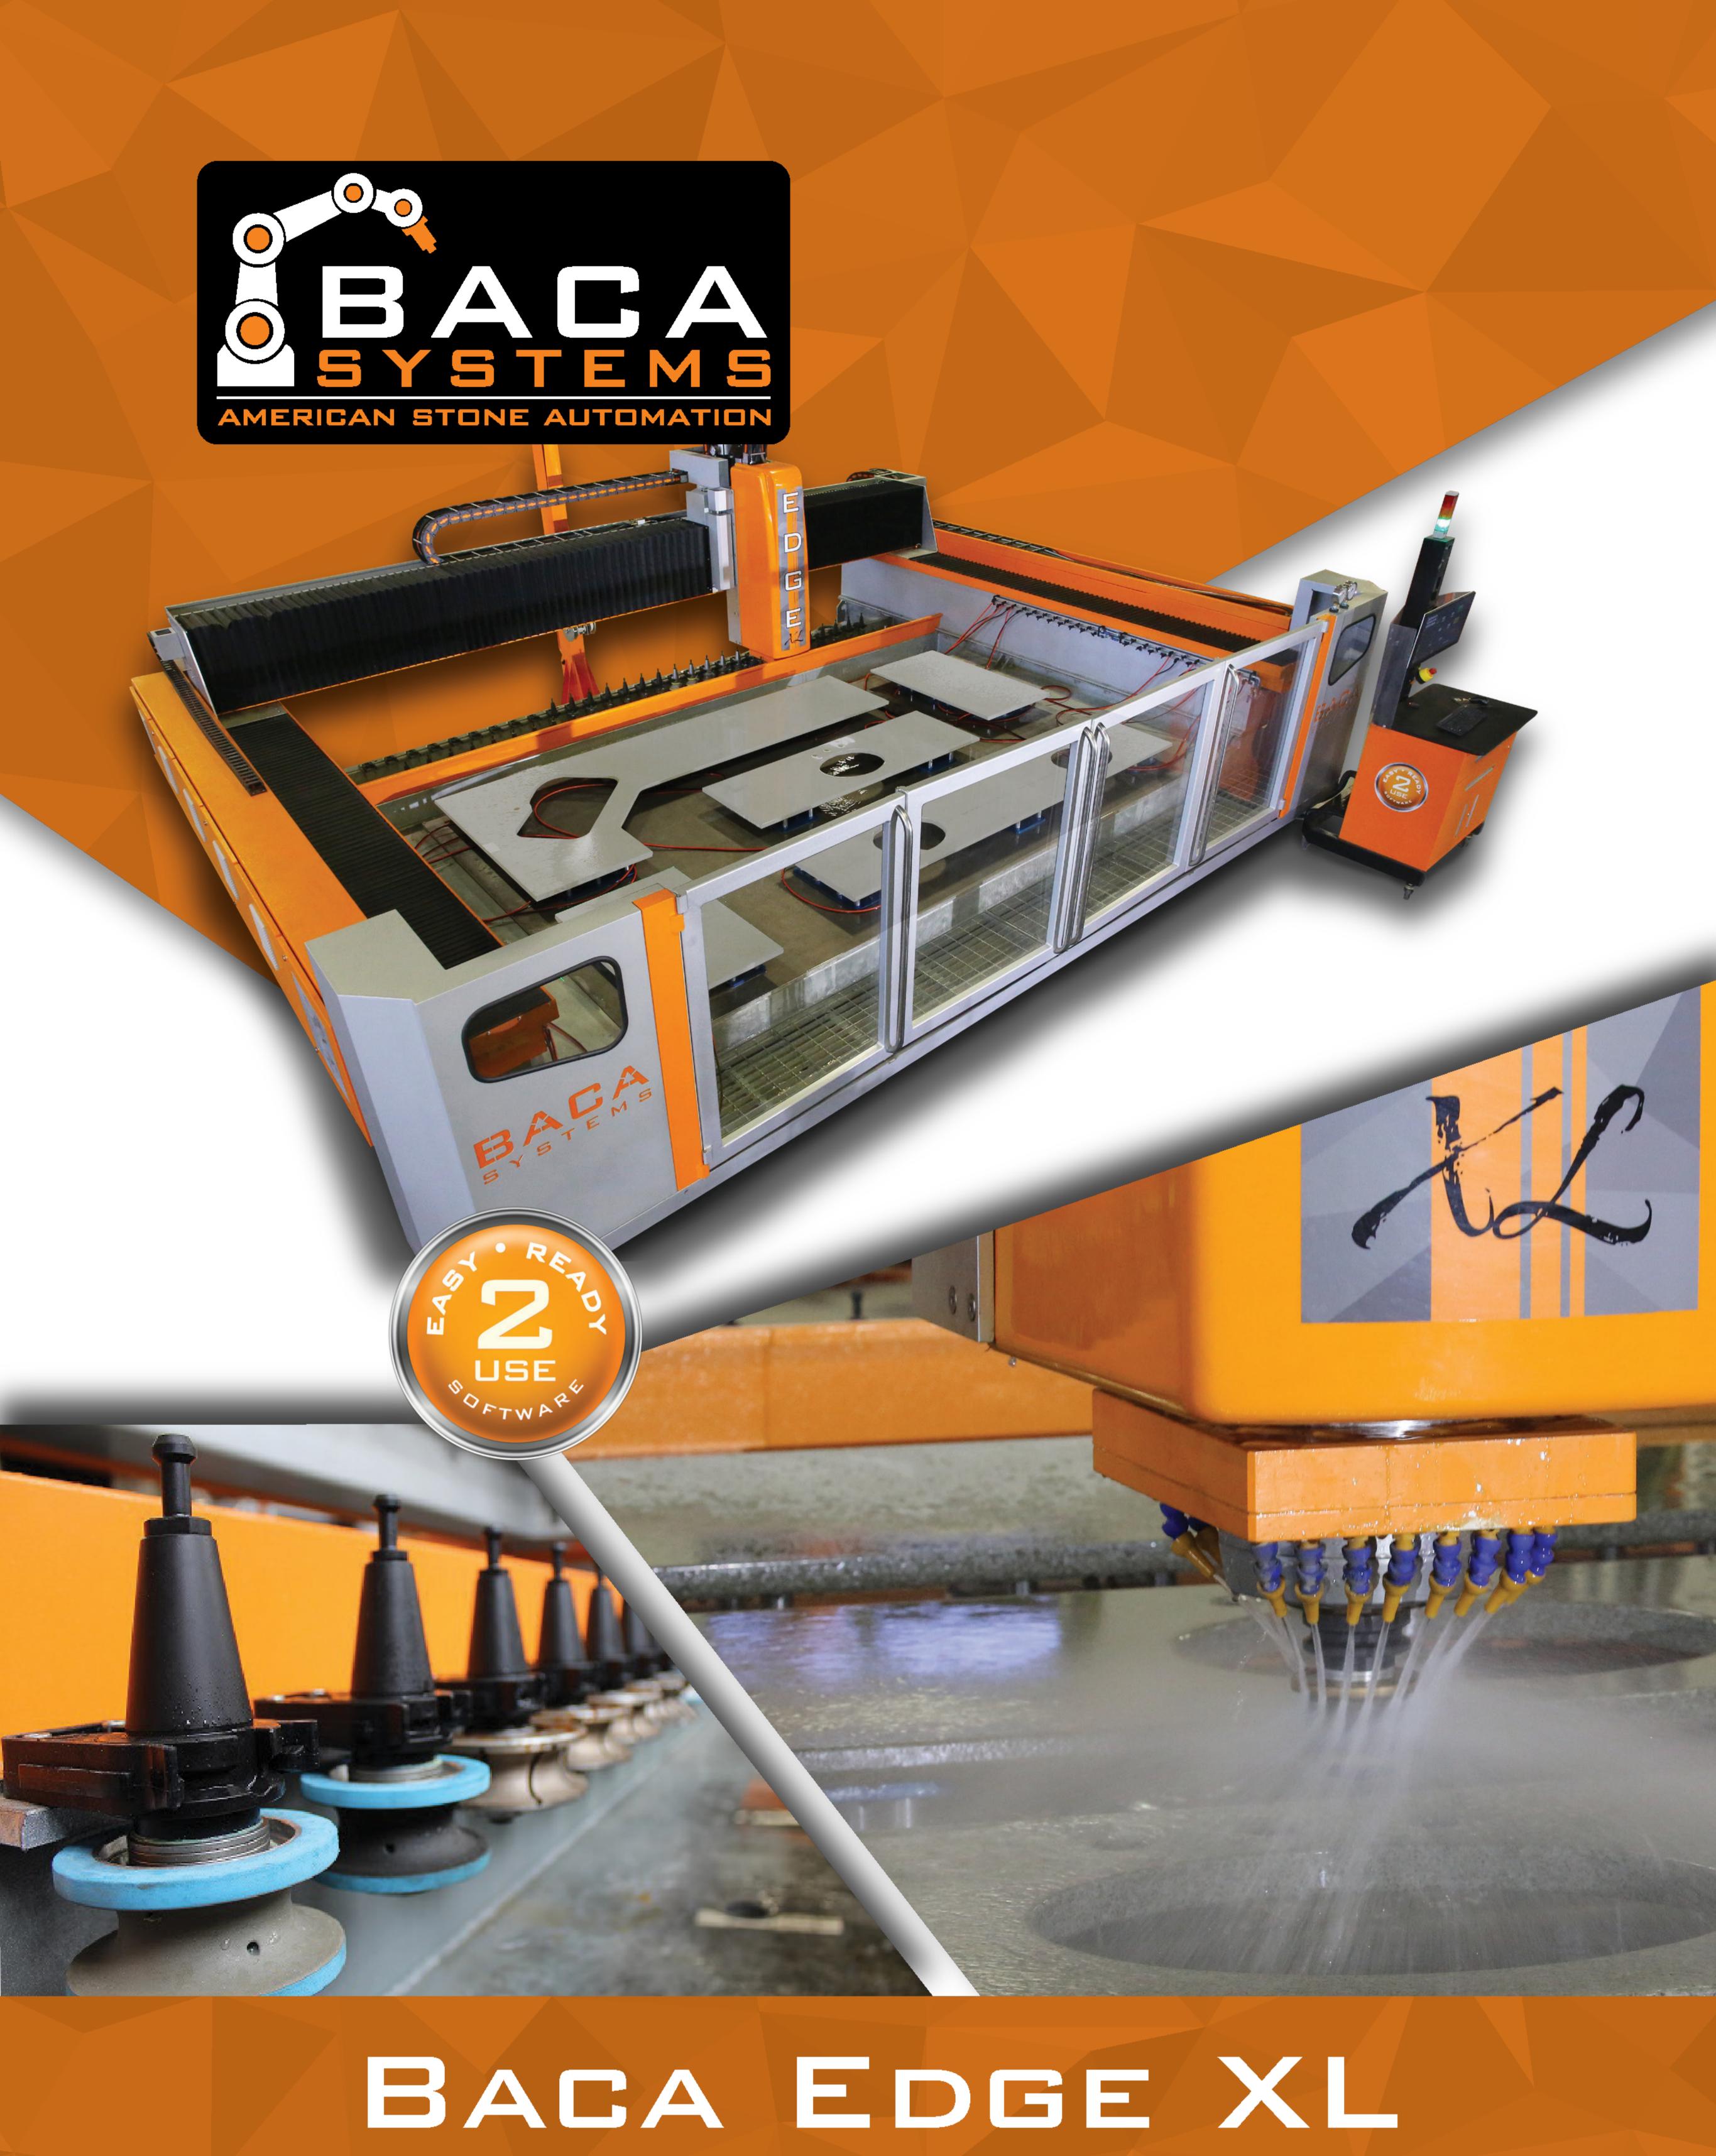

## Vey Eestibe

| KEY FEATURES                     |                                                              |
|----------------------------------|--------------------------------------------------------------|
| Working Table Size               | 156"x 96" Aluminum Table                                     |
| Laser Positioning                | For fast, accurate pod/part placement                        |
| Spindle Size                     | Direct drive 20 HP spindle, capable of running at 12,000 RPM |
| <b>Enclosed Structure</b>        | Doors keep water contained to keep shop cleaner              |
| Easy to Use<br>Software Included | PC based Software with Barcode Programming                   |
| Vacuum Pressure                  | Two independent pumps for each manifold holds up to 40 cups  |
| Automatic Tool Chang             | 60 Tool Changing Positions                                   |
| Drive System                     | 2" Ball Screws for Lineal Movements                          |
| Legendary<br>Customer Service    | US Service. Next day parts                                   |

## RELIABILITY YOU TRUST BACA EDGE XL POWERFUL SPINDLE 20 HP spindle to cut sinks, mill exotic edge details and polish the hardest materials with ease. EASY TO USE SOFTWARE HIGH CAPACITY TOOL CARRIAGE Training new employees is easy with the PC based software that can be fully programmed in your office or at the machine. Integratable with the Zoller and Zares Tool pre setter. Barcode scanning available. 60 tool change locations allows for up to 8 different profiles to be stored on the machine. Saving you on tool set up downtime. Profiles and polishes sinks consistently, saving you valuable time and labor. LARGE TABLE SIZE POWERFUL VACUUM SYSTEM 156" x 96" aluminum table allows you to process an entire kitchen at once. Providing more production capacity. Two vacuum pumps allows system to run up to 40 cups at a time to hold multiple pieces down at once. Easily produces exotic edge details and Chip Minimizer. PRECISION BALL SCREWS 2" Ball Screws are class leading in size. Rotational nuts drive the motion of the Edge XL providing fast, repeatable movements for high speed tooling. ROBUST DESIGN Galvanized based and rigid construction engineered to withstand the harshest enviornments.