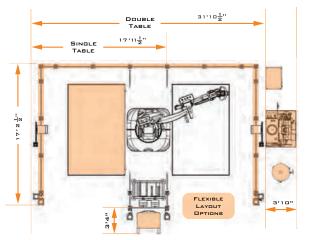

g from office.<br>Barcode scanning available.                             |
| Vein Matching                 | VeinMatch software included with machine at no charge, Slabsmith compatible                                    |
| Kuka Robot                    | Requires virtually no maintenance for 10,000 hours of operation, limiting downtime and increasing productivity |
| Legendary<br>Customer Service | US Service. Next day parts                                                                                     |

### **UTILITY REQUIREMENTS**

480V, 3 PHASE, 80 AMPS (Robot) **Power** 480V, 3 PHASE, 100 AMPS (Pump) 5 CFM @ 85-100 PSI (Robot) Air 3 CFM @ 60-100 PSI (Garnet System) 4 GPM @ 40 PSI (WaterJet) Water 5 GPM @ 35 PSI (Saw Water) 2-4 GPM @ 35 PSI (Pump Cooling)

#### STANDARD LAYOUT







## ROBOLUTION PRO

## RELIABILITY YOU TRUST