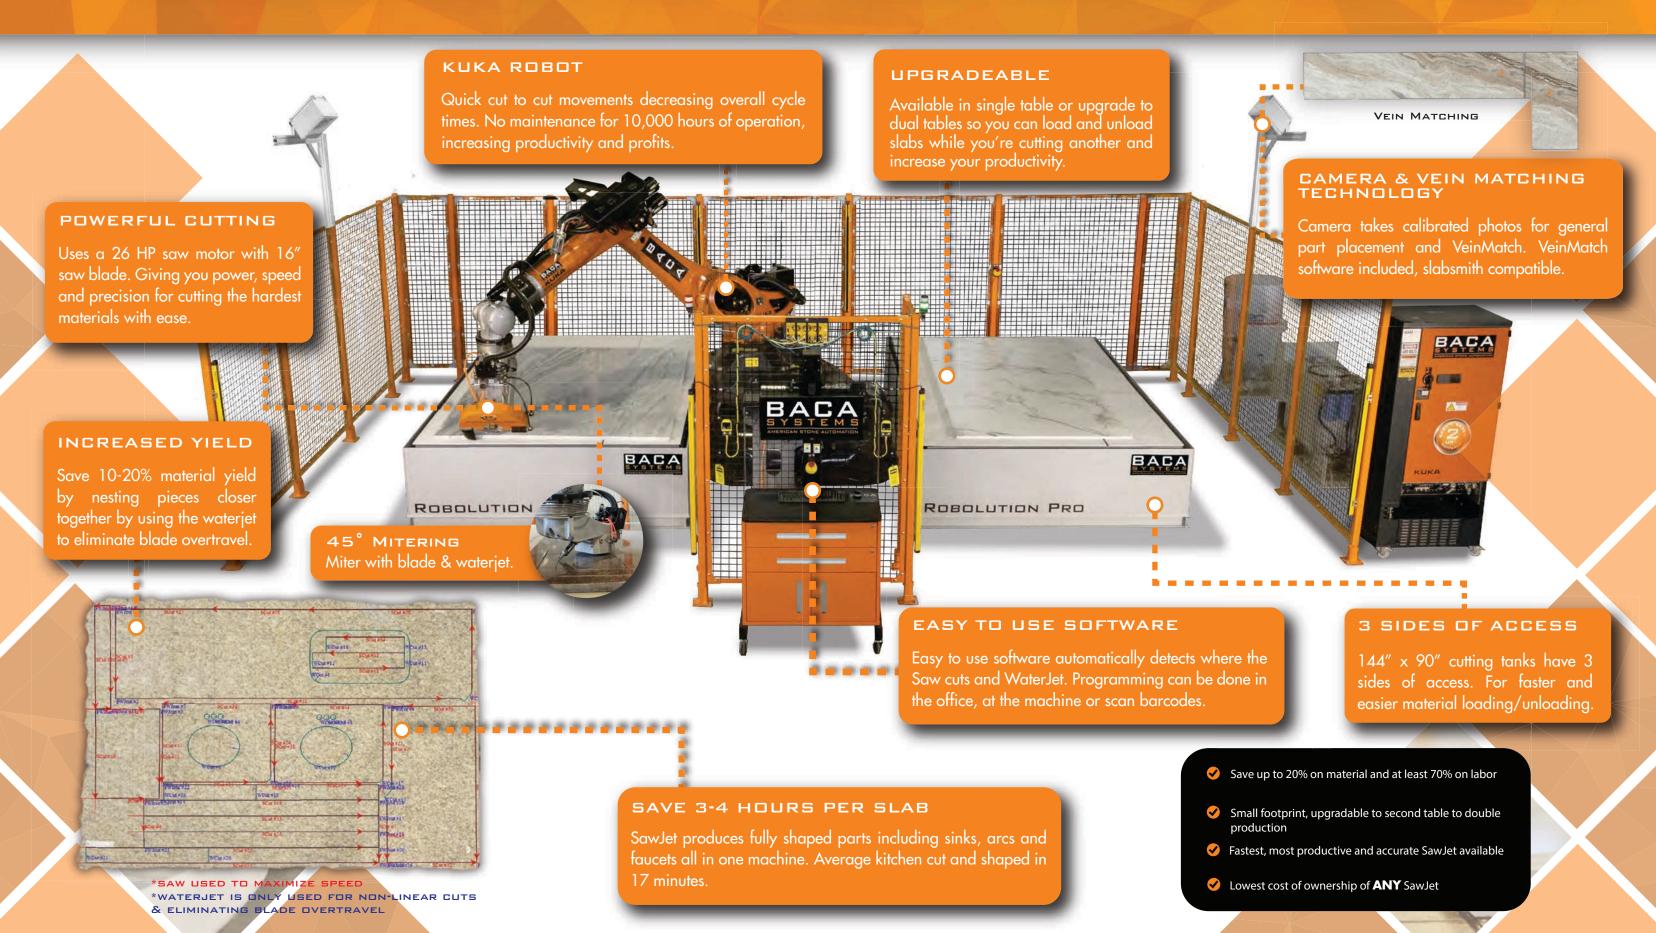

|
| Vein Matching                 | VeinMatch software included with machine at no charge, Slabsmith compatible                                    |
| Kuka Robot                    | Requires virtually no maintenance for 10,000 hours of operation, limiting downtime and increasing productivity |
| Legendary<br>Customer Service | US Service. Next day parts                                                                                     |

### **UTILITY REQUIREMENTS**

480V, 3 PHASE, 80 AMPS (Robot) **Power** 480V, 3 PHASE, 100 AMPS (Pump) 5 CFM @ 85-100 PSI (Robot) Air 3 CFM @ 60-100 PSI (Garnet System) 4 GPM @ 40 PSI (WaterJet) Water 5 GPM @ 35 PSI (Saw Water) 2-4 GPM @ 35 PSI (Pump Cooling)

#### STANDARD LAYOUT







## ROBOLUTION PRO

## RELIABILITY YOU TRUST