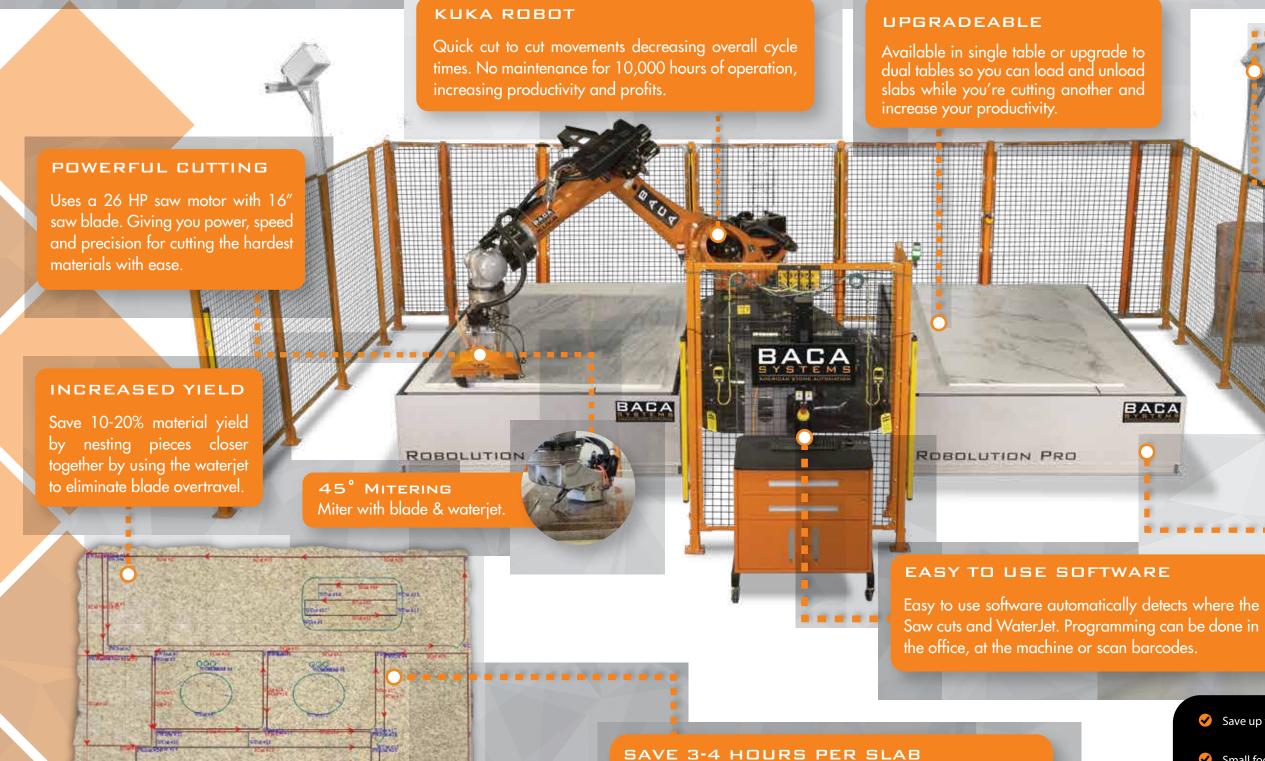

## **KEY FEATURES**

| Cutting Table Size            | 90" x 144" ( Tilt tables optional )                                                                                  |
|-------------------------------|----------------------------------------------------------------------------------------------------------------------|
| Upgradeable                   | Single table setup can be upgraded to<br>dual as your business grows                                                 |
| Saw Motor                     | 26 HP Saccardo Motor w/<br>Variable Frequency Drive (VFD) 0 - 2,500 RPM                                              |
| WaterJet                      | H2O Jet 50 HP/ 60,000 PSI<br>Upgradeable to 100 HP/ 90,000 PSI                                                       |
| Flexible Programming          | Programming at machine.<br>Programming from office.<br>Barcode scanning available.                                   |
| Vein Matching                 | VeinMatch software included with machine at<br>no charge, Slabsmith compatible                                       |
| Kuka Robot                    | Requires virtually no maintenance for<br>10,000 hours of operation, limiting<br>downtime and increasing productivity |
| Legendary<br>Customer Service | US Service. Next day parts                                                                                           |

# RELIABILITY YOU TRUST

\*SAW USED TO MAXIMIZE SPEED \*WATERJET IS ONLY USED FOR NON-LINEAR CUTS & ELIMINATING BLADE OVERTRAVEL

SawJet produces fully shaped parts including sinks, arcs and faucets all in one machine. Average kitchen cut and shaped in 17 minutes.

## 3 SIDES OF ACCESS

144" x 90" cutting tanks have 3 sides of access. For faster and easier material loading/unloading.

- Save up to 20% on material and at least 70% on labor
- Small footprint, upgradable to second table to double production
- Fastest, most productive and accurate SawJet available
- Lowest cost of ownership of ANY SawJet