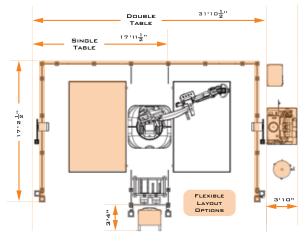

### STANDARD LAYOUT

AMERICAN STONE AUTOMATION

WWW.BACASYSTEMS.COM | 101 PREMIER DRIVE (855) 847-7330 ORION TOWNSHIP, MI 48359

## 3 SIDES OF ACCESS

144" x 90" cutting tanks have 3 sides of access. For faster and easier material loading/unloading.

- Save up to 20% on material and at least 70% on labor
- Small footprint, upgradable to second table to double production
- Fastest, most productive and accurate SawJet available
- Lowest cost of ownership of ANY SawJet