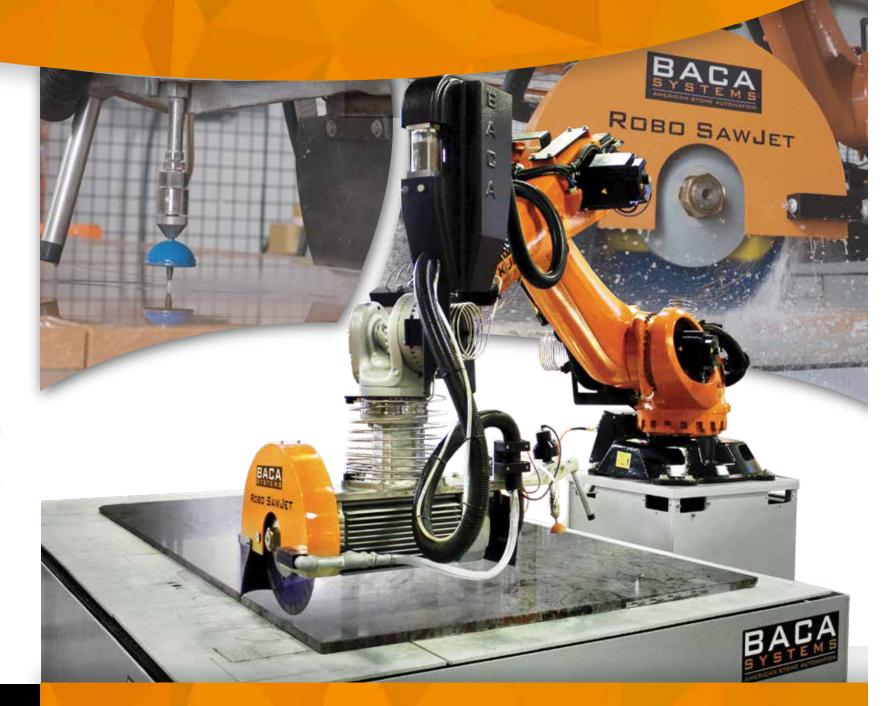

mming from office.<br>Barcode scanning available.                             |
| Vein Matching              | VeinMatch software included with machine at no charge, Slabsmith compatible                                    |
| Kuka Robot                 | Requires virtually no maintenance for 10,000 hours of operation, limiting downtime and increasing productivity |
| Legendary Customer Service | US Service. Next day parts                                                                                     |

### **UTILITY REQUIREMENTS**

**Power** 480V, 3 PHASE, 80 AMPS (Robot) 480V, 3 PHASE, 100 AMPS (Pump)

1 CFM @ 85-100 PSI (Robot) 3 CFM @ 60-100 PSI (Garnet System)

Water

4 GPM @ 40 PSI (WaterJet)

5 GPM @ 35 PSI (Saw Water)

2-4 GPM @ 35 PSI (Pump Cooling)

#### STANDARD LAYOUT









WWW.BACASYSTEMS.COM | 101 PREMIER DRIVE (855) 847-7330 | ORION TOWNSHIP, MI 48359



ROBO SAWJET 2.0

## ROBO SAWJET 2.0

### RELIABILITY YOU TRUST