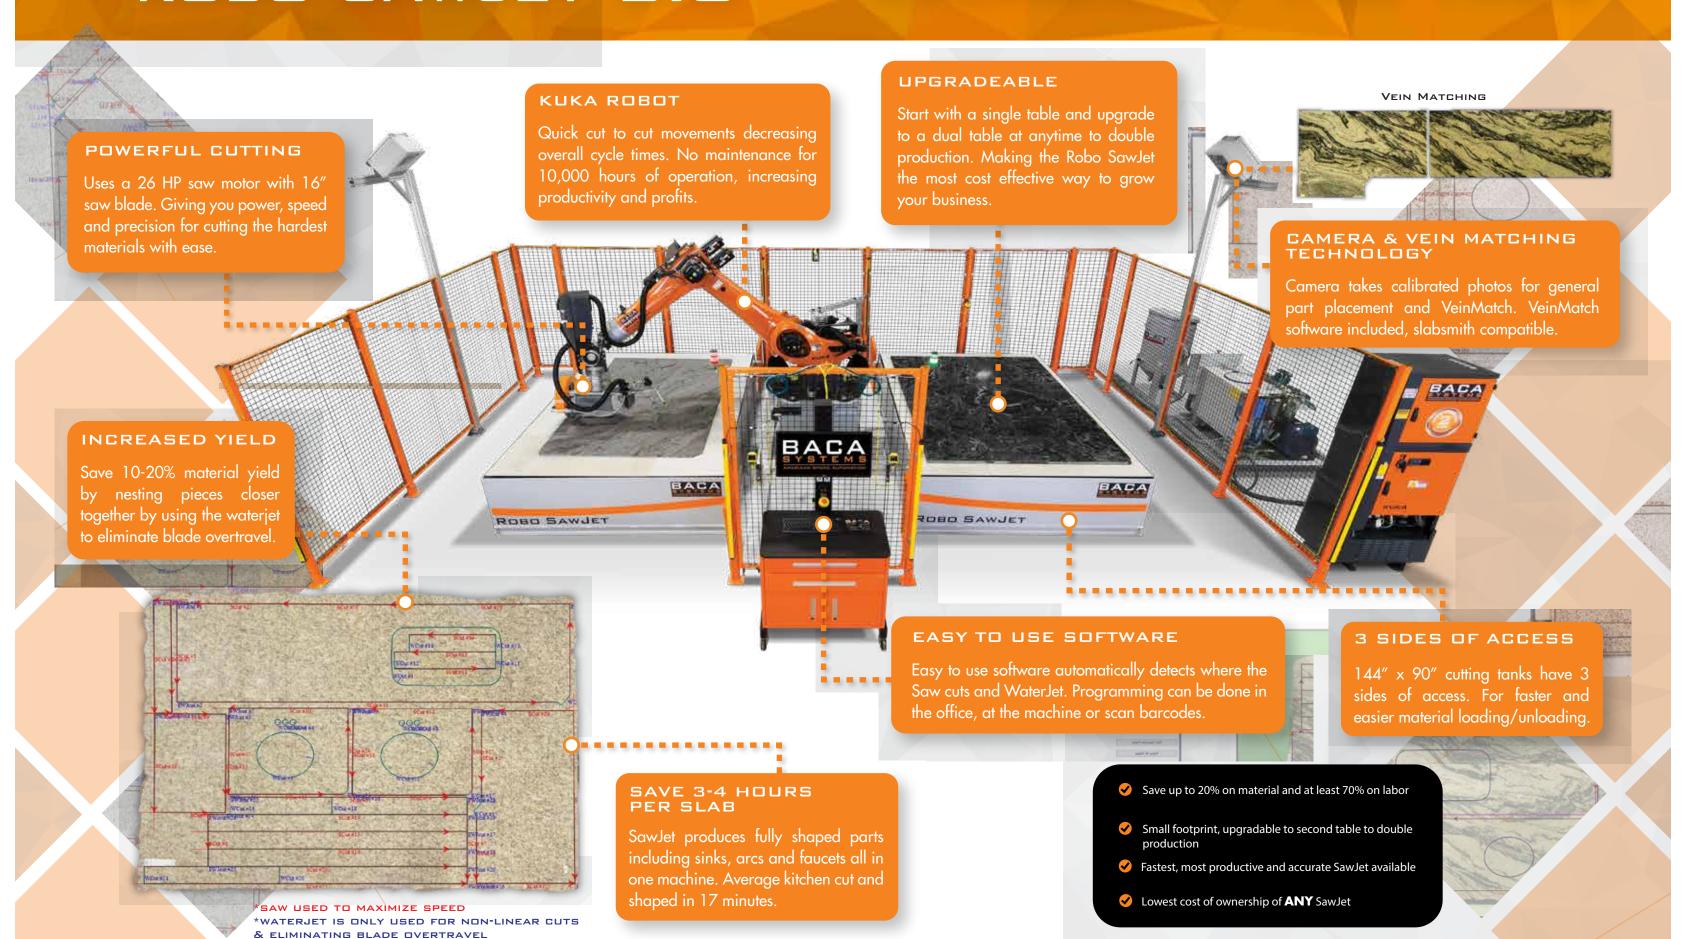

# ROBO SAWJET 2.0

KEY FEATURES

| <b>Cutting Table Size</b>  | 90" x 144" ( Tilt tables optional )                                                                            |
|----------------------------|----------------------------------------------------------------------------------------------------------------|
| Upgradeable                | Single table setup can be upgraded to dual as your business grows                                              |
| Saw Motor                  | 26 HP Saccardo Motor w/<br>Variable Frequency Drive (VFD) 0 - 2,500 RPM                                        |
| WaterJet                   | H2O Jet 50 HP/ 60,000 PSI<br>Upgradeable to 100 HP/ 90,000 PSI                                                 |
| Flexible Programming       | Programming at machine.<br>Programming from office.<br>Barcode scanning available.                             |
| Vein Matching              | VeinMatch software included with machine at no charge, Slabsmith compatible                                    |
| Kuka Robot                 | Requires virtually no maintenance for 10,000 hours of operation, limiting downtime and increasing productivity |
| Legendary Customer Service | US Service. Next day parts                                                                                     |