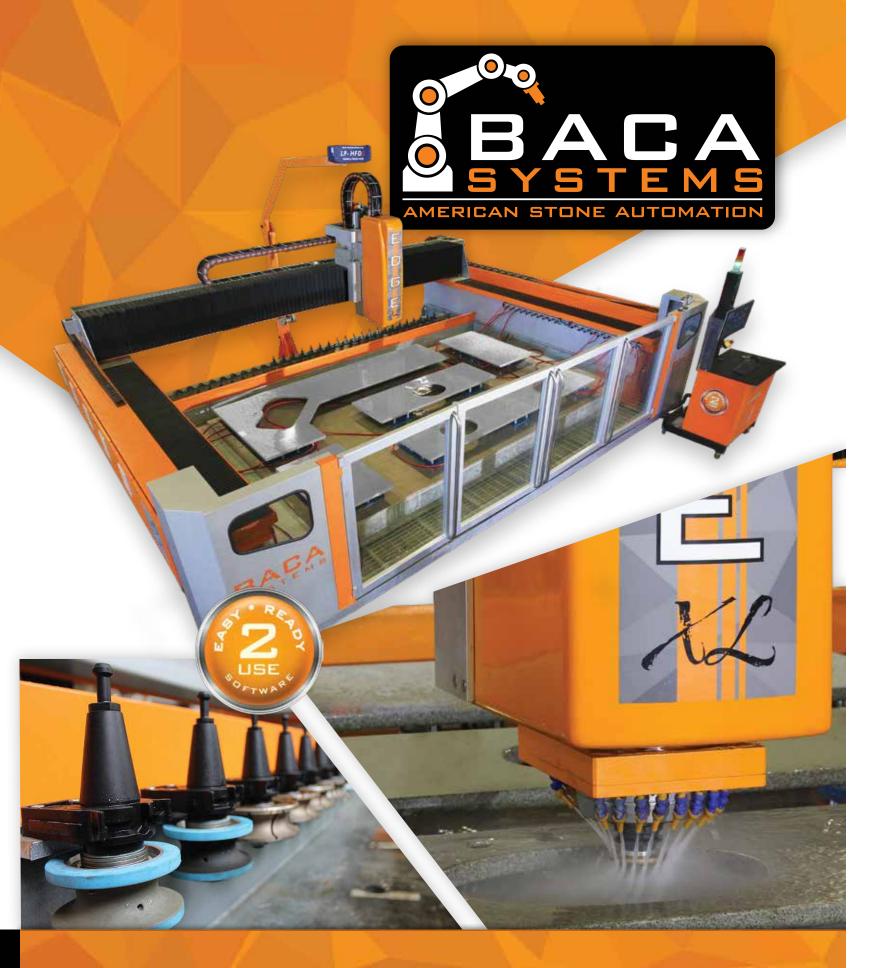

# EDGE XL

# RELIABILITY YOU TRUST

#### LARGE TABLE SIZE

156" x 96" aluminum table allows you to process an entire kitchen at once. Providing more production capacity.

Easily produces exotic edge details and Chip Minimizer.

POWERFUL SPINDLE