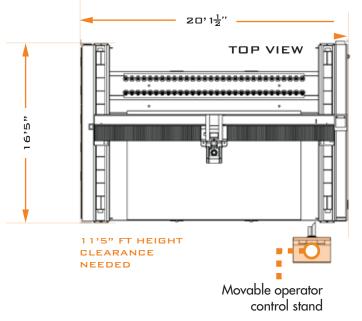

### STANDARD LAYOUT

WWW.BACASYSTEMS.COM | 101 PREMIER DRIVE (855) 847-7330 | ORION TOWNSHIP, MI 48359

EDGE XL